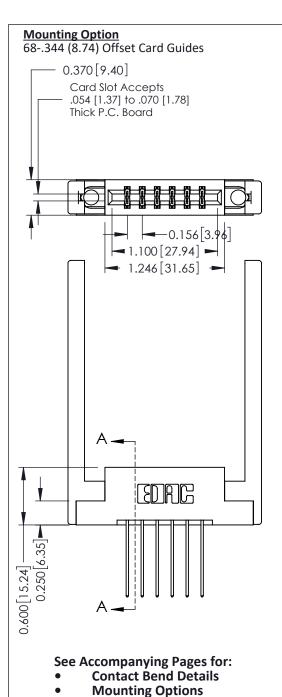

**Contact Detail** 

541-Wire Wrap .025 Sq.(0.64 Sq.) - Tail LG=.750(19.05) .156 [3.96] Contact Spacing x .200 [5.08] Row Spacing

THIS IS A C.A.D. GENERATED DRAWING DO NOT MAKE MANUAL REVISIONS TO MASTER.