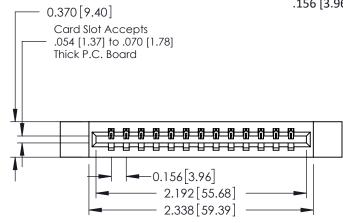

## **Mounting Option** 12-.128 (3.25) Dia. Side Mounting Holes

**Contact Detail** 

542-Wire Wrap .025 Sq.(0.64 Sq.) - Tail LG=.645(16.38) .156 [3.96] Contact Spacing x .200 [5.08] Row Spacing

THIS IS A C.A.D. GENERATED DRAWING DO NOT MAKE MANUAL REVISIONS TO MASTER.

ISSUE NUMBER

ORIGINAL

1

**See Accompanying Pages for:** 

- **Contact Bend Details**
- **Mounting Options**

| 337 / 387 Series Card Edge Connector |
|--------------------------------------|
| Part Number: 337-013-542-112         |