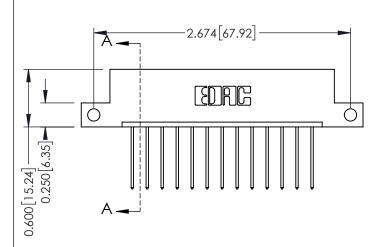

## **Mounting Option** 12-.128 (3.25) Dia. Side Mounting Holes

**Contact Detail** 

542-Wire Wrap .025 Sq.(0.64 Sq.) - Tail LG=.645(16.38) .156 [3.96] Contact Spacing x .200 [5.08] Row Spacing

THIS IS A C.A.D. GENERATED DRAWING DO NOT MAKE MANUAL REVISIONS TO MASTER.

ISSUE NUMBER

ORIGINAL

1

**See Accompanying Pages for:** 

- **Contact Bend Details**
- **Mounting Options**

| 337 / 387 Series Card Edge Connector |
|--------------------------------------|
| Part Number: 337-013-542-112         |