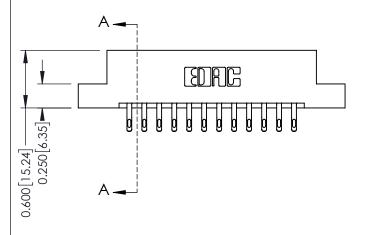

ORIGINAL

1

.156 [3.96] Contact Spacing x .200 [5.08] Row Spacing — 0.370 [9.40] Card Slot Accepts .054 [1.37] to .070 [1.78] Thick P.C. Board -0.156[3.96] 2.036[51.71] 2.182 [55.42]

**See Accompanying Pages for:** 