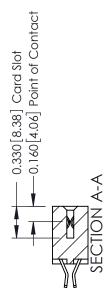

ORIGINAL

1

.156 [3.96] Contact Spacing x .200 [5.08] Row Spacing — 0.370 [9.40] Card Slot Accepts .054 [1.37] to .070 [1.78] Thick P.C. Board -0.156[3.96] 2.036[51.71] 2.182 [55.42]

**See Accompanying Pages for:** 