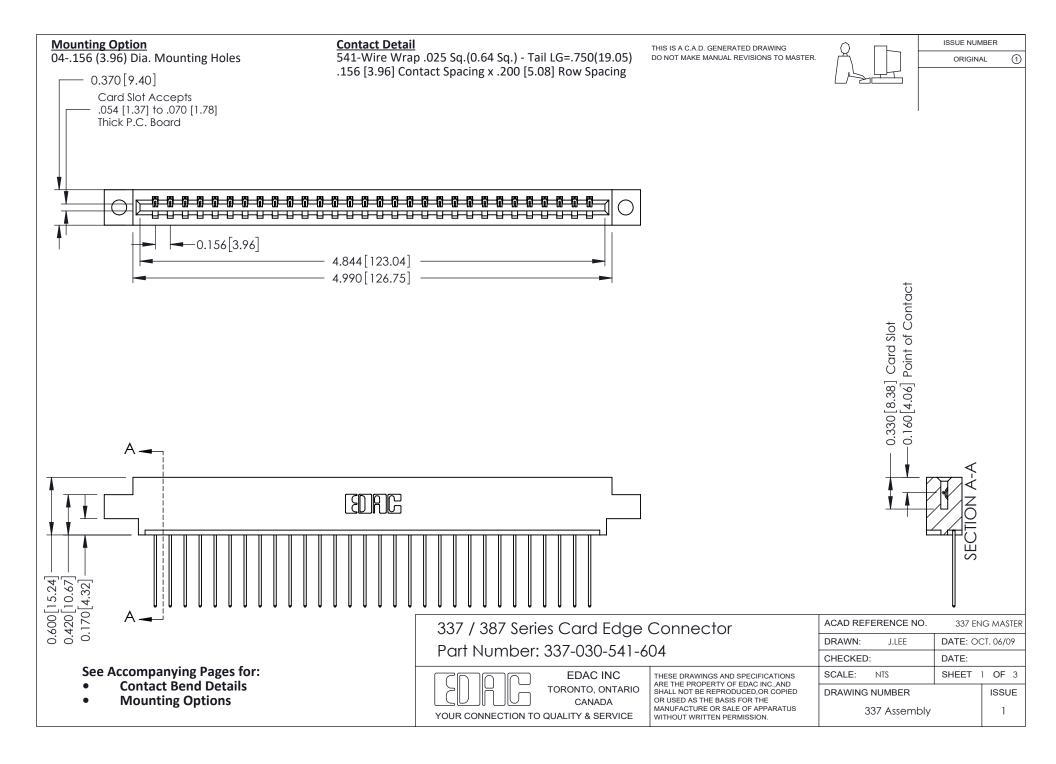

ISSUE NUMBER

ORIGINAL

1

| 337 / 387 Series Card Edge Connector<br>Contact Bend Detail           |                                                                                                                                                                                                  | ACAD REFERENCE NO. 337 E |                  | G MASTER      |
|-----------------------------------------------------------------------|--------------------------------------------------------------------------------------------------------------------------------------------------------------------------------------------------|--------------------------|------------------|---------------|
|                                                                       |                                                                                                                                                                                                  | DRAWN: J.LEE             | DATE: OCT. 06/09 |               |
|                                                                       |                                                                                                                                                                                                  | CHECKED: DATE:           |                  |               |
| EDAC INC TORONTO, ONTARIO CANADA YOUR CONNECTION TO QUALITY & SERVICE | THESE DRAWINGS AND SPECIFICATIONS ARE THE PROPERTY OF EDAC INC.,AND SHALL NOT BE REPRODUCED, OR COPIED OR USED AS THE BASIS FOR THE MANUFACTURE OR SALE OF APPARATUS WITHOUT WRITTEN PERMISSION. | SCALE: NTS               | SHEET            | 2 <b>OF</b> 3 |
|                                                                       |                                                                                                                                                                                                  | DRAWING NUMBER           |                  | ISSUE         |
|                                                                       |                                                                                                                                                                                                  | 337 Assembly             |                  | 1             |