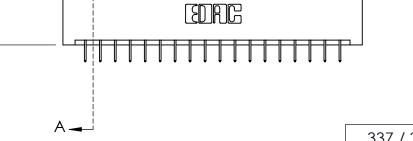

THIS IS A C.A.D. GENERATED DRAWING DO NOT MAKE MANUAL REVISIONS TO MASTER.

ISSUE NUMBER

ORIGINAL

1

**See Accompanying Pages for:** 

- **Contact Bend Details**
- **Mounting Options**

0.600 [15.24]

| 337 / 387 Series Card Edge Connector |
|--------------------------------------|
| Part Number: 337-036-524-201         |