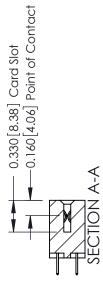

337 ENG MASTER

ACAD REFERENCE NO.

ISSUE NUMBER

ORIGINAL

1

| 337 / 387 Series Card Edge                                            | ACAD REFERENCE NO.                                                                                                                                                                              | 337 ENG MASTER |                  |               |
|-----------------------------------------------------------------------|-------------------------------------------------------------------------------------------------------------------------------------------------------------------------------------------------|----------------|------------------|---------------|
| Contact Bend Detail                                                   |                                                                                                                                                                                                 | DRAWN: J.LEE   | DATE: OCT. 06/09 |               |
| Confact Bend Defail                                                   |                                                                                                                                                                                                 | CHECKED:       | DATE:            |               |
| EDAC INC TORONTO, ONTARIO CANADA YOUR CONNECTION TO QUALITY & SERVICE | THESE DRAWINGS AND SPECIFICATIONS ARE THE PROPERTY OF EDAC INC.,AND SHALL NOT BE REPRODUCED,OR COPIED OR USED AS THE BASIS FOR THE MANUFACTURE OR SALE OF APPARATUS WITHOUT WRITTEN PERMISSION. | SCALE: NTS     | SHEET            | 2 <b>OF</b> 3 |
|                                                                       |                                                                                                                                                                                                 | DRAWING NUMBER |                  | ISSUE         |
|                                                                       |                                                                                                                                                                                                 | 337 Assembly   |                  | 1             |