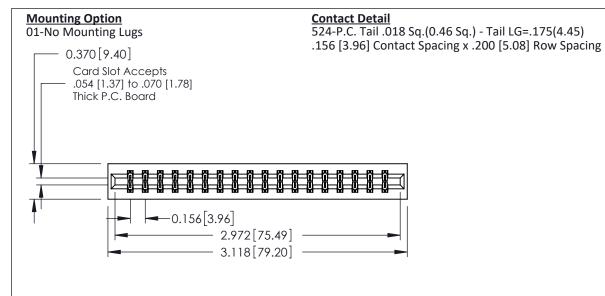

THIS IS A C.A.D. GENERATED DRAWING DO NOT MAKE MANUAL REVISIONS TO MASTER.

ISSUE NUMBER

ORIGINAL

1

**See Accompanying Pages for:** 

- **Contact Bend Details**
- **Mounting Options**

0.600 [15.24]

| 337 / 387 Series Card Edge Connector |
|--------------------------------------|
| Part Number: 337-036-524-201         |