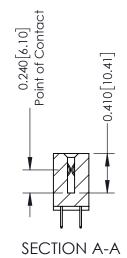

## **Contact Detail**

524-P.C. Tail .018 Sq.(0.46 Sq.) - Tail LG=.185(4.70) .100 [2.54] Contact Spacing x .200 [5.08] Row Spacing THIS IS A C.A.D. GENERATED DRAWING

ISSUE NUMBER

ORIGINAL

| 342 / 392 Card Edge Connector<br>Part Number: 342-022-524-212 |                                                                                                                                                                                                | ACAD REFERENCE NO. 342 ENG MASTER |             |         |           |  |
|---------------------------------------------------------------|------------------------------------------------------------------------------------------------------------------------------------------------------------------------------------------------|-----------------------------------|-------------|---------|-----------|--|
|                                                               |                                                                                                                                                                                                | DRAWN:                            | J.LEE       | DATE: O | CT. 06/09 |  |
|                                                               |                                                                                                                                                                                                | CHECKED:                          |             | DATE:   |           |  |
| TORONTO, ONTARIO CANADA                                       | THESE DRAWINGS AND SPECIFICATIONS ARE THE PROPERTY OF EDAC INCAND SHALL NOT BE REPRODUCED, OR COPIED OR USED AS THE BASIS FOR THE MANUFACTURE OR SALE OF APPARATUS WITHOUT WRITTEN PERMISSION. | SCALE:                            | NTS         | SHEET   | 1 OF 3    |  |
|                                                               |                                                                                                                                                                                                | DRAWING                           | NUMBER      |         | ISSUE     |  |
|                                                               |                                                                                                                                                                                                | 3                                 | 42 Assembly |         | 1         |  |