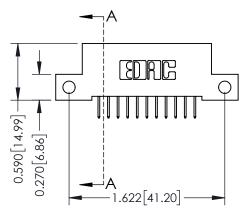

## **Contact Detail**

524-P.C. Tail .018 Sq.(0.46 Sq.) - Tail LG=.185(4.70) .100 [2.54] Contact Spacing x .200 [5.08] Row Spacing THIS IS A C.A.D. GENERATED DRAWING

ISSUE NUMBER

ORIGINAL

| 342 / 392 Card Edge Connector<br>Part Number: 342-022-524-212 |                                                                                                                                                                                                | ACAD REFERENCE NO. 342 ENG MASTER |             |         |           |  |
|---------------------------------------------------------------|------------------------------------------------------------------------------------------------------------------------------------------------------------------------------------------------|-----------------------------------|-------------|---------|-----------|--|
|                                                               |                                                                                                                                                                                                | DRAWN:                            | J.LEE       | DATE: O | CT. 06/09 |  |
|                                                               |                                                                                                                                                                                                | CHECKED:                          |             | DATE:   |           |  |
| TORONTO, ONTARIO CANADA                                       | THESE DRAWINGS AND SPECIFICATIONS ARE THE PROPERTY OF EDAC INCAND SHALL NOT BE REPRODUCED, OR COPIED OR USED AS THE BASIS FOR THE MANUFACTURE OR SALE OF APPARATUS WITHOUT WRITTEN PERMISSION. | SCALE:                            | NTS         | SHEET   | 1 OF 3    |  |
|                                                               |                                                                                                                                                                                                | DRAWING                           | NUMBER      |         | ISSUE     |  |
|                                                               |                                                                                                                                                                                                | 3                                 | 42 Assembly |         | 1         |  |