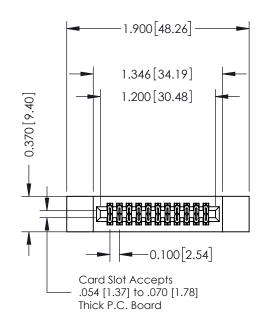

## **Contact Detail**

524-P.C. Tail .018 Sq.(0.46 Sq.) - Tail LG=.185(4.70) .100 [2.54] Contact Spacing x .200 [5.08] Row Spacing THIS IS A C.A.D. GENERATED DRAWING

ISSUE NUMBER

ORIGINAL

| 342 / 392 Card Edge Connector<br>Part Number: 342-022-524-212 |                                                                                                                                                                                                | ACAD REFERENCE NO. 342 ENG MASTER |             |         |           |  |
|---------------------------------------------------------------|------------------------------------------------------------------------------------------------------------------------------------------------------------------------------------------------|-----------------------------------|-------------|---------|-----------|--|
|                                                               |                                                                                                                                                                                                | DRAWN:                            | J.LEE       | DATE: O | CT. 06/09 |  |
|                                                               |                                                                                                                                                                                                | CHECKED:                          |             | DATE:   |           |  |
| TORONTO, ONTARIO CANADA                                       | THESE DRAWINGS AND SPECIFICATIONS ARE THE PROPERTY OF EDAC INCAND SHALL NOT BE REPRODUCED, OR COPIED OR USED AS THE BASIS FOR THE MANUFACTURE OR SALE OF APPARATUS WITHOUT WRITTEN PERMISSION. | SCALE:                            | NTS         | SHEET   | 1 OF 3    |  |
|                                                               |                                                                                                                                                                                                | DRAWING                           | NUMBER      |         | ISSUE     |  |
|                                                               |                                                                                                                                                                                                | 3                                 | 42 Assembly |         | 1         |  |