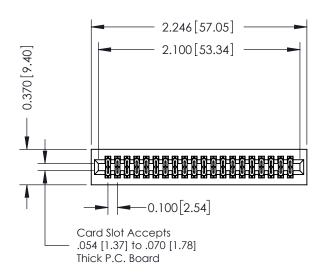

0.240 [6.10] Point of Contact

0.410[10.41]

## 342 / 392 Card Edge Connector Part Number: 342-040-542-201

YOUR CONNECTION TO QUALITY & SERVICE

|   | O 12 ENTO THE TOTAL |                  |  |  |  |
|---|---------------------|------------------|--|--|--|
|   | DRAWN: J.LEE        | DATE: OCT. 06/09 |  |  |  |
|   | CHECKED:            | DATE:            |  |  |  |
|   | SCALE: NTS          | SHEET 1 OF 3     |  |  |  |
| ) | DRAWING NUMBER      | ISSUE            |  |  |  |

ACAD REFERENCE NO. 342 FNG MASTER

342 Assembly

SECTION A-A