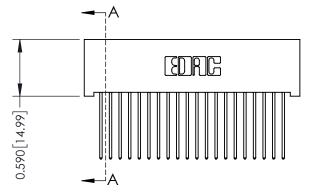

0.240 [6.10] Point of Contact

0.410[10.41]





## 342 / 392 Card Edge Connector Part Number: 342-040-542-201

YOUR CONNECTION TO QUALITY & SERVICE

|   | O 12 ENTO THE TOTAL |                  |  |  |  |
|---|---------------------|------------------|--|--|--|
|   | DRAWN: J.LEE        | DATE: OCT. 06/09 |  |  |  |
|   | CHECKED:            | DATE:            |  |  |  |
|   | SCALE: NTS          | SHEET 1 OF 3     |  |  |  |
| ) | DRAWING NUMBER      | ISSUE            |  |  |  |

ACAD REFERENCE NO. 342 FNG MASTER

342 Assembly

SECTION A-A

## **See Accompanying Pages for:**

- **Contact Bend Details**
- **Mounting Options**

THIS IS A C.A.D. GENERATED DRAWING DO NOT MAKE MANUAL REVISIONS TO MASTER. ISSUE NUMBER

ORIGINAL

1



| 342 / 392 Series Card Edge           | ACAD REFERENCE NO. 342 ENG MASTER