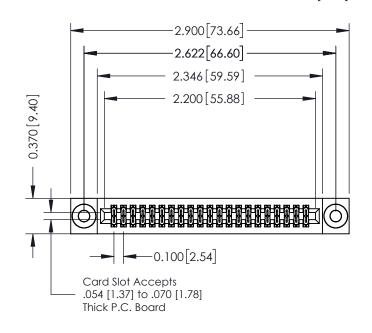

## **See Accompanying Pages for:**

- **Contact Bend Details**
- **Mounting Options**

342 / 392 Card Edge Connector Part Number: 342-042-540-203

| ACAD REFERENCE NO. 342 ENG MASTER |                  |  |  |  |
|-----------------------------------|------------------|--|--|--|
| DRAWN: J.LEE                      | DATE: OCT. 06/09 |  |  |  |
| CHECKED:                          | DATE:            |  |  |  |
| SCALE: NTS                        | SHEET 1 OF 3     |  |  |  |
| DRAWING NUMBER                    | ISSUE            |  |  |  |