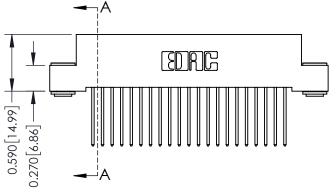

## **Contact Detail**

540-Wire Wrap .025 Sq.(0.64 Sq.) - Tail LG=.570(14.48) .100 [2.54] Contact Spacing x .200 [5.08] Row Spacing

## 0.240 [6.10] Point of Contact 0.410[10.41] SECTION A-A