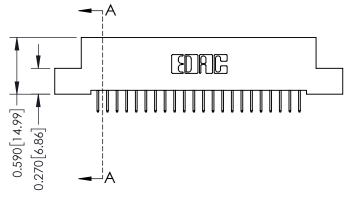

## 0.240 [6.10] Point of Contact 0.410[10.41] SECTION A-A

## **See Accompanying Pages for:**

- **Contact Bend Details**
- **Mounting Options**

| 342 / 392 Card Edge Connector |
|-------------------------------|
| Part Number: 342-044-524-202  |

YOUR CONNECTION TO QUALITY & SERVICE