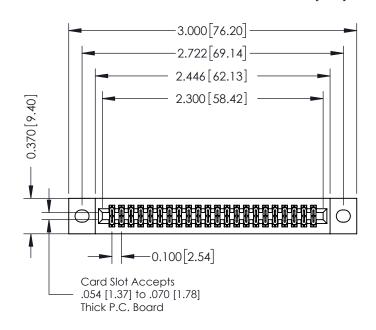

**Mounting Option** 

02-.128 (3.25) Wide Mounting Slots

**Contact Detail** 

524-P.C. Tail .018 Sq.(0.46 Sq.) - Tail LG=.185(4.70) .100 [2.54] Contact Spacing x .200 [5.08] Row Spacing

## **See Accompanying Pages for:**

- **Contact Bend Details**
- **Mounting Options**

| 342 / 392 Card Edge Connector |
|-------------------------------|
| Part Number: 342-044-524-202  |

YOUR CONNECTION TO QUALITY & SERVICE