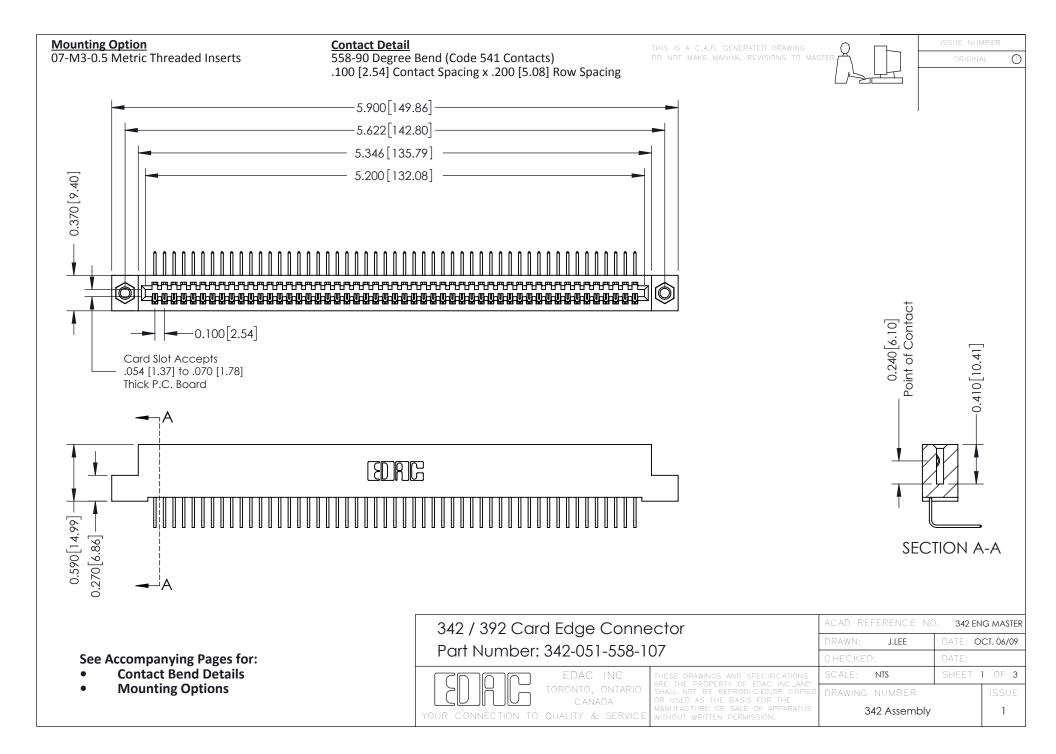

THIS IS A C.A.D. GENERATED DRAWING DO NOT MAKE MANUAL REVISIONS TO MASTER. ISSUE NUMBER

ORIGINAL

1



| 342 / 392 Series Card Edge Connector<br>Contact Bend Detail |                                                                                                                                                                                                  | ACAD REFERENCE NO. 342 ENG MASTER |             |                  |        |
|-------------------------------------------------------------|--------------------------------------------------------------------------------------------------------------------------------------------------------------------------------------------------|-----------------------------------|-------------|------------------|--------|
|