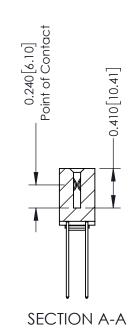

**Mounting Option** 

03-.116 (2.95) I.D. Floating Eyelets

**Contact Detail** 

541-Wire Wrap .025 Sq.(0.64 Sq.) - Tail LG=.760(19.30) .100 [2.54] Contact Spacing x .200 [5.08] Row Spacing