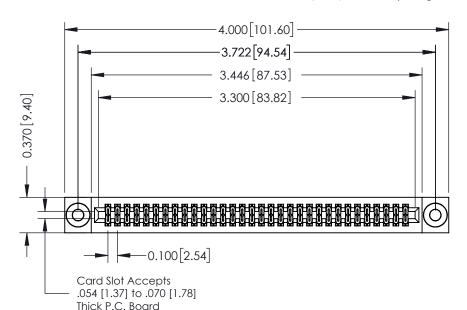

342 Assembly

THIS IS A C.A.D. GENERATED DRAWING DO NOT MAKE MANUAL REVISIONS TO MASTER. ISSUE NUMBER

ORIGINAL

1

| 342 / 392 Series Card Edge Connector |                                                                   |          | ACAD REFERENCE NO. 342 ENG MASTER |                  |        |  |
|--------------------------------------|-------------------------------------------------------------------|----------|-----------------------------------|------------------|--------|--|
| Contact Bend Detail                  |                                                                   | DRAWN:   | J.LEE                             | DATE: OCT. 06/09 |        |  |
|                                      |                                                                   | CHECKED: |                                   | DATE:            |        |  |
|                                      | THESE DRAWINGS AND SPECIFICATIONS ARE THE PROPERTY OF EDAC INCAND | SCALE:   | NTS                               | SHEET :          | 2 OF 3 |  |
| TORONTO, ONTARIO                     | SHALL NOT BE REPRODUCED, OR COPIED  OR USED AS THE BASIS FOR THE  | DRAWING  | NUMBER                            |                  | ISSUE  |  |
| YOUR CONNECTION TO QUALITY & SERVICE | MANUFACTURE OR SALE OF APPARATUS                                  | 3        | 42 Assembly                       |                  | 1      |  |