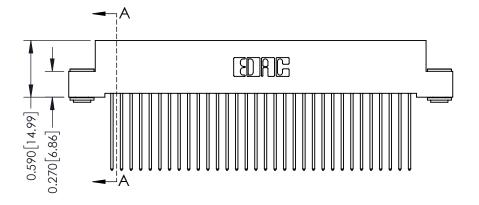

342 Assembly

THIS IS A C.A.D. GENERATED DRAWING DO NOT MAKE MANUAL REVISIONS TO MASTER. ISSUE NUMBER

ORIGINAL

1

| 342 / 392 Series Card Edge Connector |                                                                   |          | ACAD REFERENCE NO. 342 ENG MASTER |                  |        |  |
|--------------------------------------|-------------------------------------------------------------------|----------|-----------------------------------|------------------|--------|--|
| Contact Bend Detail                  |                                                                   | DRAWN:   | J.LEE                             | DATE: OCT. 06/09 |        |  |
|                                      |                                                                   | CHECKED: |                                   | DATE:            |        |  |
|                                      | THESE DRAWINGS AND SPECIFICATIONS ARE THE PROPERTY OF EDAC INCAND | SCALE:   | NTS                               | SHEET :          | 2 OF 3 |  |
| TORONTO, ONTARIO                     | SHALL NOT BE REPRODUCED, OR COPIED  OR USED AS THE BASIS FOR THE  | DRAWING  | NUMBER                            |                  | ISSUE  |  |
| YOUR CONNECTION TO QUALITY & SERVICE | MANUFACTURE OR SALE OF APPARATUS                                  | 3        | 42 Assembly                       |                  | 1      |  |