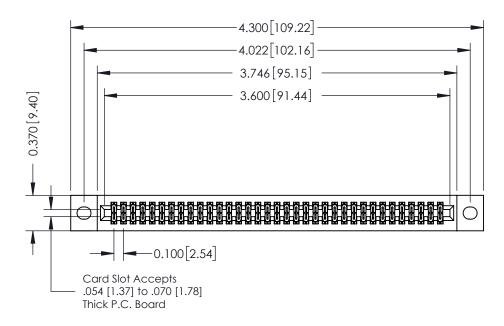

- **Contact Bend Details**
- **Mounting Options**

342 / 392 Card Edge Connector Part Number: 342-070-542-202

YOUR CONNECTION TO QUALITY & SERVICE

342 ENG MASTER J.LEE DATE: OCT. 06/09 SHEET 1 OF 3

342 Assembly

THIS IS A C.A.D. GENERATED DRAWING DO NOT MAKE MANUAL REVISIONS TO MASTER. ISSUE NUMBER

ORIGINAL

1

| 342 / 392 Series Card Edge Connector<br>Contact Bend Detail |                                                                                                                                                                                                  | ACAD REFERENCE NO. 342 ENG MASTER |             |                  |        |
|-------------------------------------------------------------|--------------------------------------------------------------------------------------------------------------------------------------------------------------------------------------------------|-----------------------------------|-------------|------------------|--------|
|                                                             |                                                                                                                                                                                                  | DRAWN:                            | J.LEE       | DATE: OCT. 06/09 |        |
|                                                             |                                                                                                                                                                                                  | CHECKED:                          |             | DATE:            |        |
| TORONTO, ONTARIO                                            | THESE DRAWINGS AND SPECIFICATIONS ARE THE PROPERTY OF EDAC INC. AND SHALL NOT BE REPRODUCED, OR COPIED OR USED AS THE BASIS FOR THE MANUFACTURE OR SALE OF APPARATUS WITHOUT WRITTEN PERMISSION. | SCALE:                            | NTS         | SHEET :          | 2 OF 3 |
|                                                             |                                                                                                                                                                                                  | DRAWING                           | NUMBER      |                  | ISSUE  |
| YOUR CONNECTION TO QUALITY & SERVICE                        |                                                                                                                                                                                                  | 3                                 | 42 Assembly |                  | 1      |