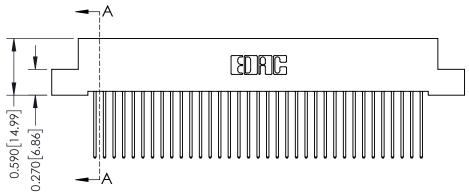

THIS IS A C.A.D. GENERATED DRAWING DO NOT MAKE MANUAL REVISIONS TO MASTER. ISSUE NUMBER

ORIGINAL

1

| 342 / 392 Series Card Edge Connector<br>Contact Bend Detail |                                                                                                                                                                                                  | ACAD REFERENCE NO. 342 ENG MASTER |             |                  |        |
|-------------------------------------------------------------|--------------------------------------------------------------------------------------------------------------------------------------------------------------------------------------------------|-----------------------------------|-------------|------------------|--------|
|                                                             |                                                                                                                                                                                                  | DRAWN:                            | J.LEE       | DATE: OCT. 06/09 |        |
|                                                             |                                                                                                                                                                                                  | CHECKED:                          |             | DATE:            |        |
| TORONTO, ONTARIO                                            | THESE DRAWINGS AND SPECIFICATIONS ARE THE PROPERTY OF EDAC INC. AND SHALL NOT BE REPRODUCED, OR COPIED OR USED AS THE BASIS FOR THE MANUFACTURE OR SALE OF APPARATUS WITHOUT WRITTEN PERMISSION. | SCALE:                            | NTS         | SHEET :          | 2 OF 3 |
|                                                             |                                                                                                                                                                                                  | DRAWING                           | NUMBER      |                  | ISSUE  |
| YOUR CONNECTION TO QUALITY & SERVICE                        |                                                                                                                                                                                                  | 3                                 | 42 Assembly |                  | 1      |