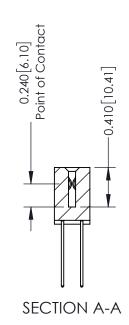

**Mounting Option** 02-.128 (3.25) Wide Mounting Slots **Contact Detail** 

542-Wire Wrap .025 Sq.(0.64 Sq.) - Tail LG=.655(16.64) .100 [2.54] Contact Spacing x .200 [5.08] Row Spacing

**See Accompanying Pages for:** 