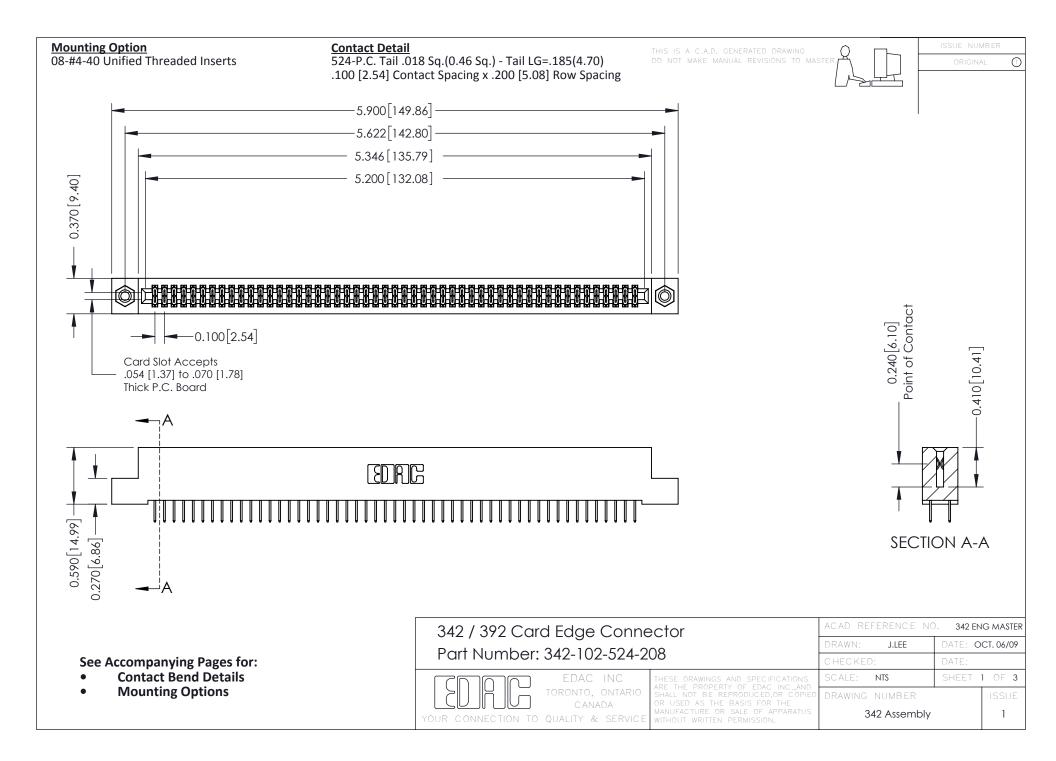

THIS IS A C.A.D. GENERATED DRAWING DO NOT MAKE MANUAL REVISIONS TO MASTER. ISSUE NUMBER

ORIGINAL

1



| 342 / 392 Series Card Edge Connector<br>Contact Bend Detail |                                                                                                                                                                                                  | ACAD REFERENCE NO. 342 ENG MASTER |             |                  |        |
|-------------------------------------------------------------|--------------------------------------------------------------------------------------------------------------------------------------------------------------------------------------------------|-----------------------------------|-------------|------------------|--------|
|