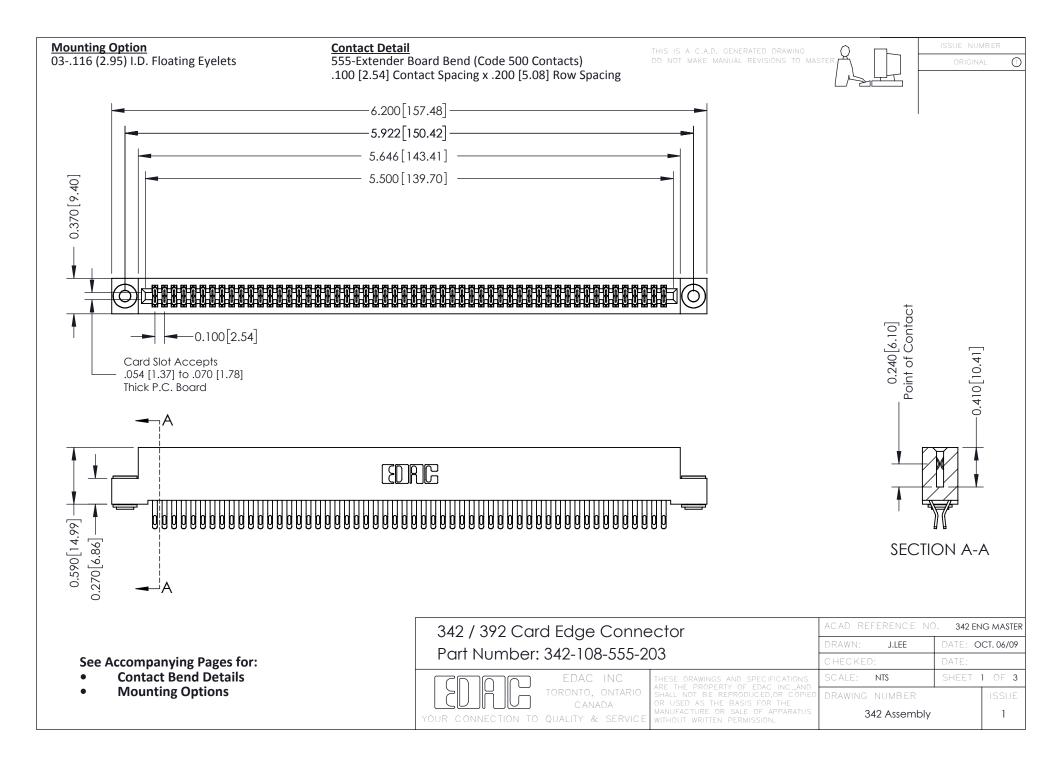

THIS IS A C.A.D. GENERATED DRAWING DO NOT MAKE MANUAL REVISIONS TO MASTER. ISSUE NUMBER

ORIGINAL

1



| 342 / 392 Series Card Edge Connector<br>Contact Bend Detail |                                                                                                                                                                                                  | ACAD REFERENCE NO. 342 ENG MASTER |             |                  |        |
|-------------------------------------------------------------|--------------------------------------------------------------------------------------------------------------------------------------------------------------------------------------------------|-----------------------------------|-------------|------------------|--------|
|