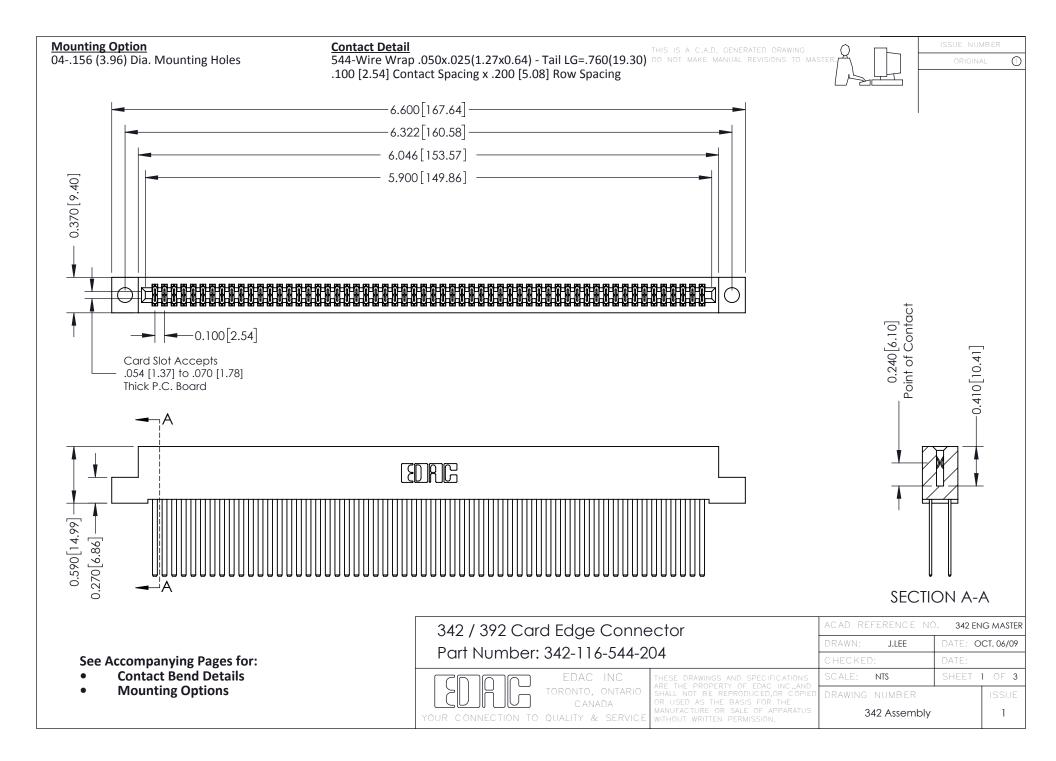

THIS IS A C.A.D. GENERATED DRAWING DO NOT MAKE MANUAL REVISIONS TO MASTER. ISSUE NUMBER

ORIGINAL

1



| 342 / 392 Series Card Edge Connector<br>Contact Bend Detail |                                                                                                                                                                                                  | ACAD REFERENCE NO. 342 ENG MASTER |             |                  |        |
|-------------------------------------------------------------|--------------------------------------------------------------------------------------------------------------------------------------------------------------------------------------------------|-----------------------------------|-------------|------------------|--------|
|