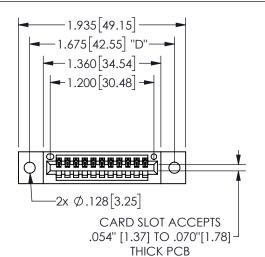

345/395 SERIES CARD EDGE CONNECTOR PART NUMBER: 345-011-520-402

EDAC INC TORONTO, ONTARIO CANADA

YOUR CONNECTION TO QUALITY & SERVICE

THESE DRAWINGS AND SPECIFICATIONS ARE THE PROPERTY OF EDAC INC., AND SHALL NOT BE REPRODUCED, OR COPIED OR USED AS THE BASIS FOR THE MANUFACTURE OR SALE OF APPARATUS WITHOUT WRITTEN PERMISSION.

THIS IS A C.A.D. GENERATED DRAWING DO NOT MAKE MANUAL REVISIONS TO MASTER.

ISSUE NUMBER

ORIGINAL

1

<u>Contact Dimensions:</u>
520-P.C. Tail .030x.018(0.76x0.46) - Tail LG=.175(4.45)
.100 (2.54) Contact Spacing x .200 (5.08) Row Spacing