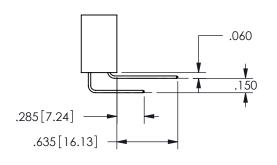

THIS IS A C.A.D. GENERATED DRAWING DO NOT MAKE MANUAL REVISIONS TO MASTER.

ISSUE NUMBER

ORIGINAL

1

<u>Contact Dimensions:</u>
520-P.C. Tail .030x.018(0.76x0.46) - Tail LG=.175(4.45)
.100 (2.54) Contact Spacing x .200 (5.08) Row Spacing