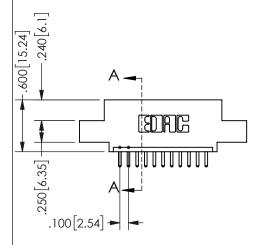

SECTION A\_A

| .330[8.38]<br>CARD SLOT | .160[4.06]<br>POINT OF 7<br>CONTACT |
|-------------------------|-------------------------------------|
| .370[9.4]               |                                     |