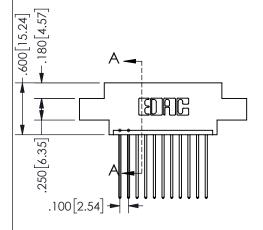

SECTION A-A

.160 4.06 .330[8.38] POINT OF CARD SLOT CONTACT .370 9.4

ORIGINAL 1

ISSUE NUMBER

**Contact Code 558** 

Contact Code 559

**Contact Code 560** 

INSULATOR MATERIAL: THERMOPLASTIC POLYESTER, UL 94V-0

DAP MATERIAL AVAILABLE UPON REQUEST

CONTACT MATERIAL; COPPER ALLOY

CONTACT PLATING: GOLD ON THE MATING AREA, TIN PLATING ON THE CONTACT TAILS, NICKEL UNDERPLATE