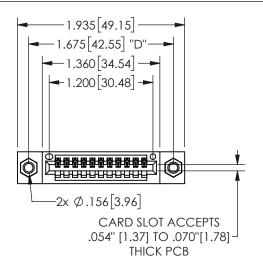

## Contact Dimensions: 541-Wire Wrap .025 Sq.(0.64 Sq.) - Tail LG=.750(19.05) .100 (2.54) Contact Spacing x .200 (5.08) Row Spacing

345/395 SERIES CARD EDGE CONNECTOR PART NUMBER: 345-011-541-607

YOUR CONNECTION TO QUALITY & SERVICE