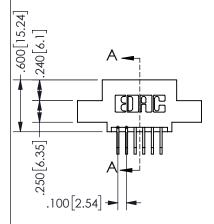

| SI                  | ECTION  | V A-A     |
|---------------------|---------|-----------|
| ACAD REFERENCE NO.  | 345-ENC | G-MASTER  |
| DRAWN: R.STA.MONICA | DATEMA  | Y.16/2017 |
| CHECKED:            | DATE:   |           |
| SCALE: NTS          | SHEET   | OF 2      |
| DRAWING NUMBER      |         | ISSUE     |
| 345-ENG-MASTER      |         | 1         |
|                     |         | I         |