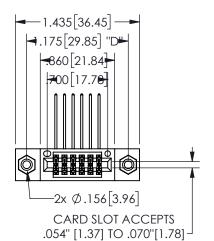

## 345/395 SERIES CARD EDGE CONNECTOR PART NUMBER: 345-012-558-508

YOUR CONNECTION TO QUALITY & SERVICE

**EDAC INC** TORONTO, ONTARIO CANADA

THESE DRAWINGS AND SPECIFICATIONS ARE THE PROPERTY OF EDAC INC.,AND SHALL NOT BE REPRODUCED, OR COPIED OR USED AS THE BASIS FOR THE MANUFACTURE OR SALE OF APPARATUS WITHOUT WRITTEN PERMISSION.