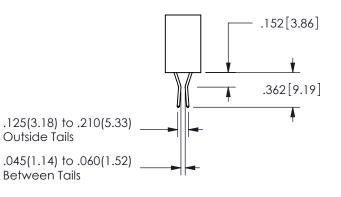

THIS IS A C.A.D. GENERATED DRAWING DO NOT MAKE MANUAL REVISIONS TO MASTER.

ISSUE NUMBER

ORIGINAL

1

**Contact Dimensions:** 524-P.C. Tail .018 Sq.(0.46 Sq.) - Tail LG=.175(4.45) .100 (2.54) Contact Spacing x .200 (5.08) Row Spacing

SECTION A-A

ISSUE NUMBER ORIGINAL

1

**Contact Code 558** 

Contact Code 559

**Contact Code 560** 

INSULATOR MATERIAL: THERMOPLASTIC POLYESTER, UL 94V-0 DAP MATERIAL AVAILABLE UPON REQUEST

CONTACT MATERIAL; COPPER ALLOY CONTACT PLATING: GOLD ON THE MATING AREA, TIN PLATING ON THE CONTACT TAILS, NICKEL UNDERPLATE