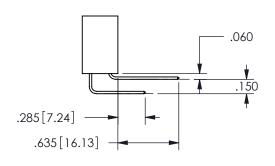

THIS IS A C.A.D. GENERATED DRAWING DO NOT MAKE MANUAL REVISIONS TO MASTER.

ISSUE NUMBER

ORIGINAL

1

**Contact Dimensions:** 524-P.C. Tail .018 Sq.(0.46 Sq.) - Tail LG=.175(4.45) .100 (2.54) Contact Spacing x .200 (5.08) Row Spacing

SECTION A-A

ISSUE NUMBER ORIGINAL

1

**Contact Code 558** 

Contact Code 559

**Contact Code 560** 

INSULATOR MATERIAL: THERMOPLASTIC POLYESTER, UL 94V-0 DAP MATERIAL AVAILABLE UPON REQUEST

CONTACT MATERIAL; COPPER ALLOY CONTACT PLATING: GOLD ON THE MATING AREA, TIN PLATING ON THE CONTACT TAILS, NICKEL UNDERPLATE