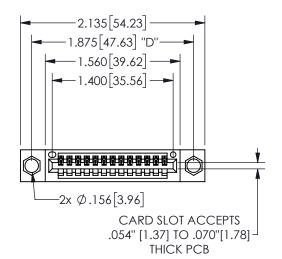

## 345/395 SERIES CARD EDGE CONNECTOR PART NUMBER: 345-013-524-604

YOUR CONNECTION TO QUALITY & SERVICE

**EDAC INC** TORONTO, ONTARIO CANADA

THESE DRAWINGS AND SPECIFICATIONS ARE THE PROPERTY OF EDAC INC.,AND SHALL NOT BE REPRODUCED, OR COPIED OR USED AS THE BASIS FOR THE MANUFACTURE OR SALE OF APPARATUS WITHOUT WRITTEN PERMISSION.

.160 4.06 .330[8.38] POINT OF CARD SLOT CONTACT