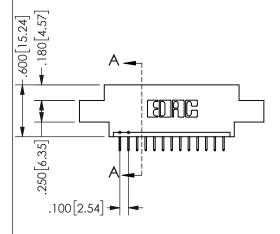

SECTION A-A

ISSUE NUMBER ORIGINAL

1

**Contact Code 558** 

Contact Code 559

**Contact Code 560** 

INSULATOR MATERIAL: THERMOPLASTIC POLYESTER, UL 94V-0 DAP MATERIAL AVAILABLE UPON REQUEST

CONTACT MATERIAL; COPPER ALLOY CONTACT PLATING: GOLD ON THE MATING AREA, TIN PLATING ON THE CONTACT TAILS, NICKEL UNDERPLATE

345/395 SERIES CARD EDGE CONNECTOR CONTACT CODE 555,556,558,559,560 DIMENSIONS

YOUR CONNECTION TO QUALITY & SERVICE

**EDAC INC** TORONTO, ONTARIO CANADA

THESE DRAWINGS AND SPECIFICATIONS ARE THE PROPERTY OF EDAC INC.,AND SHALL NOT BE REPRODUCED, OR COPIED OR USED AS THE BASIS FOR THE MANUFACTURE OR SALE OF APPARATUS WITHOUT WRITTEN PERMISSION.