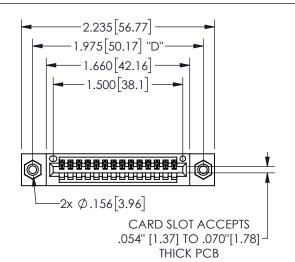

.160 4.06 .330[8.38] POINT OF CARD SLOT CONTACT .370 9.4

345/395 SERIES CARD EDGE CONNECTOR PART NUMBER: 345-014-523-108

**EDAC INC** TORONTO, ONTARIO CANADA

THESE DRAWINGS AND SPECIFICATIONS ARE THE PROPERTY OF EDAC INC.,AND SHALL NOT BE REPRODUCED, OR COPIED OR USED AS THE BASIS FOR THE MANUFACTURE OR SALE OF APPARATUS WITHOUT WRITTEN PERMISSION.

| ACAD REFERENCE NO.  | 345-ENG-MASTER   |
|---------------------|------------------|
| DRAWN: R.STA.MONICA | DATE:MAY.16/2017 |
| CHECKED:            | DATE:            |
| SCALE: NTS          | SHEET 1 OF 2     |
| DRAWING NUMBER      | ISSUE            |
| 345-ENG-MASTER      | 1                |