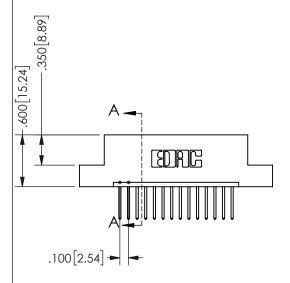

THIS IS A C.A.D. GENERATED DRAWING DO NOT MAKE MANUAL REVISIONS TO MASTER.

ISSUE NUMBER

ORIGINAL

1

**Contact Dimensions:** 523-P.C. Tail .025 Sq.(0.64 Sq.) - Tail LG=.390(9.91) .100 (2.54) Contact Spacing x .200 (5.08) Row Spacing

| ACAD REFERENCE NO.  | 345-ENG-MASTER   |
|---------------------|------------------|
| DRAWN: R.STA.MONICA | DATE:MAY.16/2017 |
| CHECKED:            | DATE:            |
| SCALE: NTS          | SHEET 1 OF 2     |
| DRAWING NUMBER      | ISSUE            |
| 345-ENG-MASTER      | 1                |