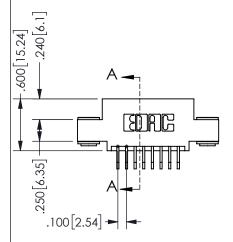

## **SECTION A-A**

345/395 SERIES CARD EDGE CONNECTOR PART NUMBER: 345-016-559-503

**EDAC INC** TORONTO, ONTARIO CANADA

THESE DRAWINGS AND SPECIFICATIONS ARE THE PROPERTY OF EDAC INC., AND SHALL NOT BE REPRODUCED, OR COPIED OR USED AS THE BASIS FOR THE MANUFACTURE OR SALE OF APPARATUS WITHOUT WRITTEN PERMISSION.