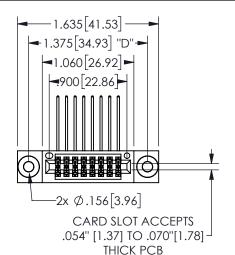

## **SECTION A-A**

345/395 SERIES CARD EDGE CONNECTOR PART NUMBER: 345-016-559-503

**EDAC INC** TORONTO, ONTARIO CANADA

THESE DRAWINGS AND SPECIFICATIONS ARE THE PROPERTY OF EDAC INC., AND SHALL NOT BE REPRODUCED, OR COPIED OR USED AS THE BASIS FOR THE MANUFACTURE OR SALE OF APPARATUS WITHOUT WRITTEN PERMISSION.