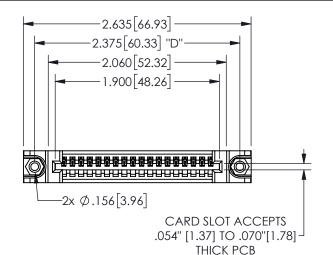

## 345/395 SERIES CARD EDGE CONNECTOR PART NUMBER: 345-018-520-488

YOUR CONNECTION TO QUALITY & SERVICE

**EDAC INC** TORONTO, ONTARIO CANADA

THESE DRAWINGS AND SPECIFICATIONS ARE THE PROPERTY OF EDAC INC.,AND SHALL NOT BE REPRODUCED,OR COPIED OR USED AS THE BASIS FOR THE MANUFACTURE OR SALE OF APPARATUS WITHOUT WRITTEN PERMISSION.

| SECTION A-A         |                  |  |  |
|---------------------|------------------|--|--|
| ACAD REFERENCE NO.  | 345-ENG-MASTER   |  |  |
| DRAWN: R.STA.MONICA | DATE:MAY.16/2017 |  |  |
| CHECKED:            | DATE:            |  |  |
| SCALE: NTS          | SHEET 1 OF 2     |  |  |
| DRAWING NUMBER      | ISSUE            |  |  |
| 345-ENG-MASTER      | 1                |  |  |