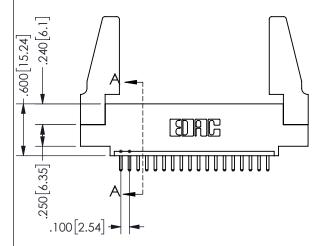

.160 4.06 .330[8.38] POINT OF CARD SLOT CONTACT .370 9.4

ORIGINAL 1

ISSUE NUMBER

**Contact Code 558** 

Contact Code 559

**Contact Code 560** 

INSULATOR MATERIAL: THERMOPLASTIC POLYESTER, UL 94V-0 DAP MATERIAL AVAILABLE UPON REQUEST

CONTACT MATERIAL; COPPER ALLOY CONTACT PLATING: GOLD ON THE MATING AREA, TIN PLATING ON THE CONTACT TAILS, NICKEL UNDERPLATE

345/395 SERIES CARD EDGE CONNECTOR CONTACT CODE 555,556,558,559,560 DIMENSIONS

YOUR CONNECTION TO QUALITY & SERVICE

**EDAC INC** TORONTO, ONTARIO CANADA

THESE DRAWINGS AND SPECIFICATIONS ARE THE PROPERTY OF EDAC INC.,AND SHALL NOT BE REPRODUCED, OR COPIED OR USED AS THE BASIS FOR THE MANUFACTURE OR SALE OF APPARATUS WITHOUT WRITTEN PERMISSION.