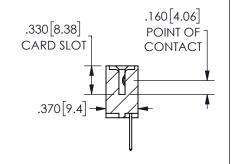

SECTION A-A

ORIGINAL 1

ISSUE NUMBER

**Contact Code 558** 

Contact Code 559

**Contact Code 560** 

INSULATOR MATERIAL: THERMOPLASTIC POLYESTER, UL 94V-0 DAP MATERIAL AVAILABLE UPON REQUEST

CONTACT MATERIAL; COPPER ALLOY CONTACT PLATING: GOLD ON THE MATING AREA, TIN PLATING ON THE CONTACT TAILS, NICKEL UNDERPLATE

345/395 SERIES CARD EDGE CONNECTOR CONTACT CODE 555,556,558,559,560 DIMENSIONS

YOUR CONNECTION TO QUALITY & SERVICE

**EDAC INC** TORONTO, ONTARIO CANADA

THESE DRAWINGS AND SPECIFICATIONS ARE THE PROPERTY OF EDAC INC.,AND SHALL NOT BE REPRODUCED, OR COPIED OR USED AS THE BASIS FOR THE MANUFACTURE OR SALE OF APPARATUS WITHOUT WRITTEN PERMISSION.