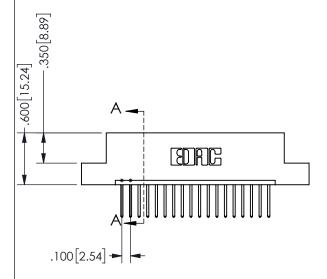

THIS IS A C.A.D. GENERATED DRAWING DO NOT MAKE MANUAL REVISIONS TO MASTER.

ISSUE NUMBER

ORIGINAL

-2x Ø.128[3.25] CARD SLOT ACCEPTS .054" [1.37] TO .070"[1.78] <sup>\(\)</sup> THICK PCB

-2.635[66.93]

-2.375[60.33] "D" 2.060 52.32 1.900 [48.26]

<u>Contact Dimensions:</u>
523-P.C. Tail .025 Sq.(0.64 Sq.) - Tail LG=.390(9.91)
.100 (2.54) Contact Spacing x .200 (5.08) Row Spacing

## 345/395 SERIES CARD EDGE CONNECTOR PART NUMBER: 345-018-523-102

YOUR CONNECTION TO QUALITY & SERVICE

**EDAC INC** TORONTO, ONTARIO CANADA

THESE DRAWINGS AND SPECIFICATIONS ARE THE PROPERTY OF EDAC INC.,AND SHALL NOT BE REPRODUCED, OR COPIED OR USED AS THE BASIS FOR THE MANUFACTURE OR SALE OF APPARATUS WITHOUT WRITTEN PERMISSION.