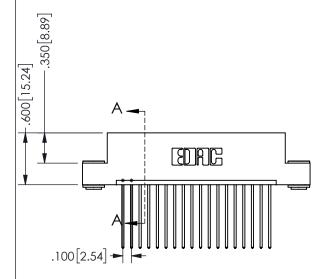

.370 9.4 SECTION A-A

.330[8.38]

CARD SLOT

ORIGINAL 1

ISSUE NUMBER

**Contact Code 558** 

Contact Code 559

**Contact Code 560** 

INSULATOR MATERIAL: THERMOPLASTIC POLYESTER, UL 94V-0 DAP MATERIAL AVAILABLE UPON REQUEST

CONTACT MATERIAL; COPPER ALLOY CONTACT PLATING: GOLD ON THE MATING AREA, TIN PLATING ON THE CONTACT TAILS, NICKEL UNDERPLATE

345/395 SERIES CARD EDGE CONNECTOR CONTACT CODE 555,556,558,559,560 DIMENSIONS

YOUR CONNECTION TO QUALITY & SERVICE

**EDAC INC** TORONTO, ONTARIO CANADA

THESE DRAWINGS AND SPECIFICATIONS ARE THE PROPERTY OF EDAC INC.,AND SHALL NOT BE REPRODUCED, OR COPIED OR USED AS THE BASIS FOR THE MANUFACTURE OR SALE OF APPARATUS WITHOUT WRITTEN PERMISSION.