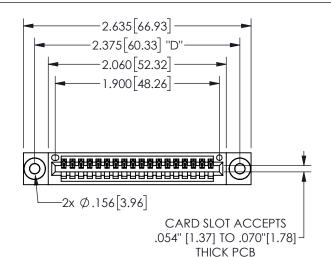

## 345/395 SERIES CARD EDGE CONNECTOR PART NUMBER: 345-018-541-103

YOUR CONNECTION TO QUALITY & SERVICE

**EDAC INC** TORONTO, ONTARIO CANADA

ARE THE PROPERTY OF EDAC INC.,AND SHALL NOT BE REPRODUCED, OR COPIED OR USED AS THE BASIS FOR THE MANUFACTURE OR SALE OF APPARATUS WITHOUT WRITTEN PERMISSION.

THESE DRAWINGS AND SPECIFICATIONS

| ACAD REFERENCE NO.  | 345-ENG-MASTER   |  |
|---------------------|------------------|--|
| DRAWN: R.STA.MONICA | DATE:MAY.16/2017 |  |
| CHECKED:            | DATE:            |  |
| SCALE: NTS          | SHEET 1 OF 2     |  |
| DRAWING NUMBER      | ISSUE            |  |
| 345-ENG-MASTER      | 1                |  |
|                     |                  |  |