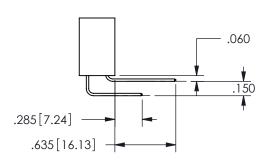

THIS IS A C.A.D. GENERATED DRAWING DO NOT MAKE MANUAL REVISIONS TO MASTER.

ISSUE NUMBER

ORIGINAL

1

<u>Contact Dimensions:</u>
500-Wire Hole .050x.025(1.27x0.64) - Tail LG=.260(6.60)
.100 (2.54) Contact Spacing x .200 (5.08) Row Spacing

SECTION A\_A

ISSUE NUMBER ORIGINAL

1

**Contact Code 558** 

Contact Code 559

**Contact Code 560** 

INSULATOR MATERIAL: THERMOPLASTIC POLYESTER, UL 94V-0 DAP MATERIAL AVAILABLE UPON REQUEST

CONTACT MATERIAL; COPPER ALLOY CONTACT PLATING: GOLD ON THE MATING AREA, TIN PLATING ON THE CONTACT TAILS, NICKEL UNDERPLATE

345/395 SERIES CARD EDGE CONNECTOR CONTACT CODE 555,556,558,559,560 DIMENSIONS

YOUR CONNECTION TO QUALITY & SERVICE

**EDAC INC** TORONTO, ONTARIO CANADA

THESE DRAWINGS AND SPECIFICATIONS ARE THE PROPERTY OF EDAC INC.,AND SHALL NOT BE REPRODUCED, OR COPIED OR USED AS THE BASIS FOR THE MANUFACTURE OR SALE OF APPARATUS WITHOUT WRITTEN PERMISSION.