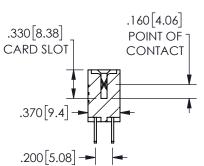

SECTION A\_A

ISSUE NUMBER ORIGINAL

1

**Contact Code 558** 

Contact Code 559

**Contact Code 560** 

INSULATOR MATERIAL: THERMOPLASTIC POLYESTER, UL 94V-0 DAP MATERIAL AVAILABLE UPON REQUEST

CONTACT MATERIAL; COPPER ALLOY CONTACT PLATING: GOLD ON THE MATING AREA, TIN PLATING ON THE CONTACT TAILS, NICKEL UNDERPLATE

345/395 SERIES CARD EDGE CONNECTOR CONTACT CODE 555,556,558,559,560 DIMENSIONS

YOUR CONNECTION TO QUALITY & SERVICE

**EDAC INC** TORONTO, ONTARIO CANADA

THESE DRAWINGS AND SPECIFICATIONS ARE THE PROPERTY OF EDAC INC.,AND SHALL NOT BE REPRODUCED, OR COPIED OR USED AS THE BASIS FOR THE MANUFACTURE OR SALE OF APPARATUS WITHOUT WRITTEN PERMISSION.