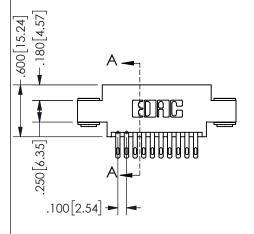

THIS IS A C.A.D. GENERATED DRAWING DO NOT MAKE MANUAL REVISIONS TO MASTER.

ISSUE NUMBER

ORIGINAL

1

<u>Contact Dimensions:</u>
500-Wire Hole .050x.025(1.27x0.64) - Tail LG=.260(6.60)
.100 (2.54) Contact Spacing x .200 (5.08) Row Spacing

345/395 SERIES CARD EDGE CONNECTOR

EDNG

EDAC INC TORONTO, ONTARIO CANADA

YOUR CONNECTION TO QUALITY & SERVICE

PART NUMBER: 345-020-500-803

THESE DRAWINGS AND SPECIFICATIONS ARE THE PROPERTY OF EDAC INC.,AND SHALL NOT BE REPRODUCED, OR COPIED OR USED AS THE BASIS FOR THE MANUFACTURE OR SALE OF APPARATUS WITHOUT WRITTEN PERMISSION.

SECTION A\_A

ISSUE NUMBER ORIGINAL

1

**Contact Code 558** 

Contact Code 559

**Contact Code 560** 

INSULATOR MATERIAL: THERMOPLASTIC POLYESTER, UL 94V-0 DAP MATERIAL AVAILABLE UPON REQUEST

CONTACT MATERIAL; COPPER ALLOY CONTACT PLATING: GOLD ON THE MATING AREA, TIN PLATING ON THE CONTACT TAILS, NICKEL UNDERPLATE