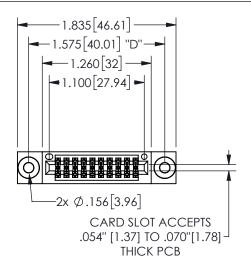

THIS IS A C.A.D. GENERATED DRAWING DO NOT MAKE MANUAL REVISIONS TO MASTER.

ISSUE NUMBER

ORIGINAL

1

<u>Contact Dimensions:</u>
500-Wire Hole .050x.025(1.27x0.64) - Tail LG=.260(6.60)
.100 (2.54) Contact Spacing x .200 (5.08) Row Spacing

345/395 SERIES CARD EDGE CONNECTOR

EDNG

EDAC INC TORONTO, ONTARIO CANADA

YOUR CONNECTION TO QUALITY & SERVICE

PART NUMBER: 345-020-500-803

THESE DRAWINGS AND SPECIFICATIONS ARE THE PROPERTY OF EDAC INC.,AND SHALL NOT BE REPRODUCED, OR COPIED OR USED AS THE BASIS FOR THE MANUFACTURE OR SALE OF APPARATUS WITHOUT WRITTEN PERMISSION.