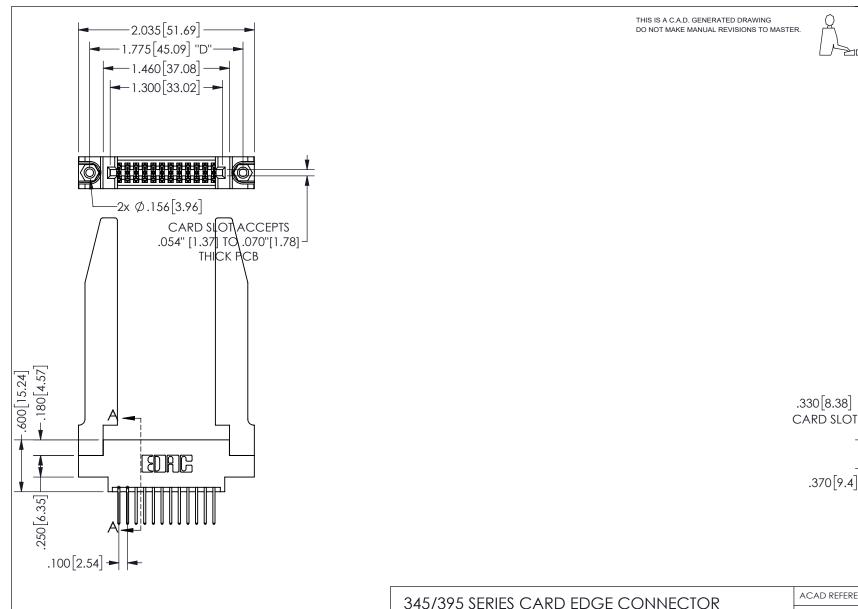

<u>Contact Dimensions:</u>
523-P.C. Tail .025 Sq.(0.64 Sq.) - Tail LG=.390(9.91)
.100 (2.54) Contact Spacing x .200 (5.08) Row Spacing

345/395 SERIES CARD EDGE CONNECTOR PART NUMBER: 345-024-523-878

**EDAC INC** TORONTO, ONTARIO CANADA

.370 9.4

ISSUE NUMBER

ORIGINAL

.160[4.06]

POINT OF

SECTION A\_A

CONTACT

1

ISSUE NUMBER ORIGINAL

1

**Contact Code 558** 

Contact Code 559

**Contact Code 560** 

INSULATOR MATERIAL: THERMOPLASTIC POLYESTER, UL 94V-0 DAP MATERIAL AVAILABLE UPON REQUEST

CONTACT MATERIAL; COPPER ALLOY CONTACT PLATING: GOLD ON THE MATING AREA, TIN PLATING ON THE CONTACT TAILS, NICKEL UNDERPLATE