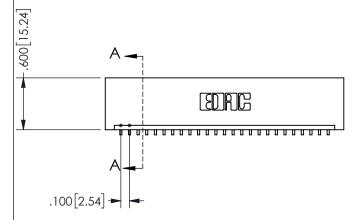

THIS IS A C.A.D. GENERATED DRAWING DO NOT MAKE MANUAL REVISIONS TO MASTER.

ISSUE NUMBER

ORIGINAL

1

.160 4.06 .330[8.38] POINT OF CARD SLOT CONTACT

<u>Contact Dimensions:</u>
559-90 Degree Bend (Code 541 Contacts)
See Sheet 2 for Contact Code 555, 556, 558, 559, 560 **Dimensions** 

SECTION A-A

ISSUE NUMBER ORIGINAL

1

**Contact Code 558** 

Contact Code 559

**Contact Code 560** 

INSULATOR MATERIAL: THERMOPLASTIC POLYESTER, UL 94V-0

DAP MATERIAL AVAILABLE UPON REQUEST