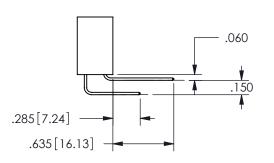

THIS IS A C.A.D. GENERATED DRAWING DO NOT MAKE MANUAL REVISIONS TO MASTER.

ISSUE NUMBER

ORIGINAL

1

.160 4.06 .330[8.38] POINT OF CARD SLOT CONTACT

<u>Contact Dimensions:</u>
559-90 Degree Bend (Code 541 Contacts)
See Sheet 2 for Contact Code 555, 556, 558, 559, 560 **Dimensions** 