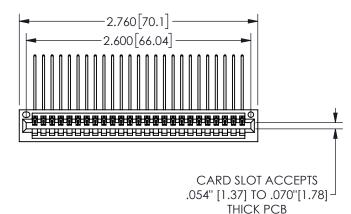

345/395 SERIES CARD EDGE CONNECTOR PART NUMBER: 345-025-559-101

YOUR CONNECTION TO QUALITY & SERVICE

**EDAC INC** TORONTO, ONTARIO CANADA

THESE DRAWINGS AND SPECIFICATIONS ARE THE PROPERTY OF EDAC INC.,AND SHALL NOT BE REPRODUCED, OR COPIED OR USED AS THE BASIS FOR THE MANUFACTURE OR SALE OF APPARATUS WITHOUT WRITTEN PERMISSION.

|                     | JI           |                  | 4 / 1 / 1 |
|---------------------|--------------|------------------|-----------|
| ACAD REFERENCE NO.  |              | 345-ENG-MASTER   |           |
| DRAWN: R.STA.MONICA |              | DATE:MAY.16/2017 |           |
| CHECKED:            |              | DATE:            |           |
| SCALE:              | NTS          | SHEET            | OF 2      |
| DRAWING             |              | ISSUE            |           |
| 34                  | 5-ENG-MASTER |                  | 1         |