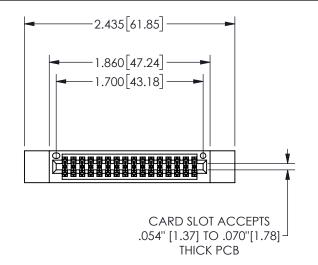

## 345/395 SERIES CARD EDGE CONNECTOR PART NUMBER: 345-032-500-812

YOUR CONNECTION TO QUALITY & SERVICE

**EDAC INC** TORONTO, ONTARIO CANADA

THESE DRAWINGS AND SPECIFICATIONS ARE THE PROPERTY OF EDAC INC.,AND SHALL NOT BE REPRODUCED,OR COPIED OR USED AS THE BASIS FOR THE MANUFACTURE OR SALE OF APPARATUS WITHOUT WRITTEN PERMISSION.

|                    | ٠.            |                | , , , , , |
|--------------------|---------------|----------------|-----------|
| ACAD REFERENCE NO. |               | 345-ENG-MASTER |           |
| DRAWN:             | R.STA.MONICA  | DATEMA         | Y.16/2017 |
| CHECKED:           |               | DATE:          |           |
| SCALE:             | NTS           | SHEET          | OF 2      |
| DRAWING            | NUMBER        |                | ISSUE     |
| 3                  | 45-ENG-MASTER |                | 1         |