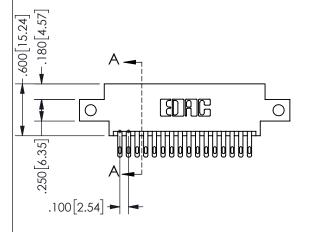

SECTION A-A

ORIGINAL 1

ISSUE NUMBER

**Contact Code 558** 

Contact Code 559

**Contact Code 560** 

- INSULATOR MATERIAL: THERMOPLASTIC POLYESTER, UL 94V-0 DAP MATERIAL AVAILABLE UPON REQUEST
- CONTACT MATERIAL; COPPER ALLOY

CONTACT PLATING: GOLD ON THE MATING AREA, TIN PLATING ON THE CONTACT TAILS, NICKEL UNDERPLATE

345/395 SERIES CARD EDGE CONNECTOR CONTACT CODE 555,556,558,559,560 DIMENSIONS

YOUR CONNECTION TO QUALITY & SERVICE