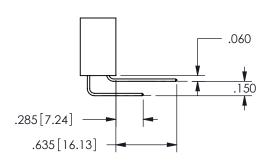

## <u>Contact Dimensions:</u> 500-Wire Hole .050x.025(1.27x0.64) - Tail LG=.260(6.60) .100 (2.54) Contact Spacing x .200 (5.08) Row Spacing

.160 4.06 .330[8.38] POINT OF CARD SLOT CONTACT .370 9.4 .200 5.08