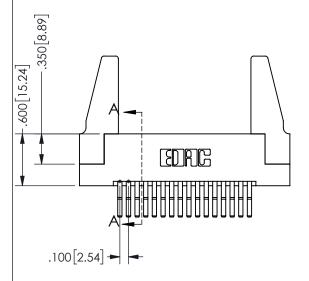

## <u>Contact Dimensions:</u> 560-Extender Board Bend (Code 523 Contacts) See Sheet 2 for Contact Code 555, 556, 558, 559, 560 **Dimensions**

345/395 SERIES CARD EDGE CONNECTOR PART NUMBER: 345-032-560-288

## SECTION A-A

ORIGINAL 1

ISSUE NUMBER

**Contact Code 558** 

Contact Code 559

**Contact Code 560** 

- INSULATOR MATERIAL: THERMOPLASTIC POLYESTER, UL 94V-0 DAP MATERIAL AVAILABLE UPON REQUEST
- CONTACT MATERIAL; COPPER ALLOY