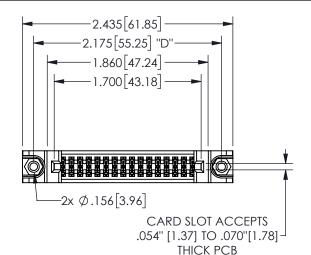

## <u>Contact Dimensions:</u> 560-Extender Board Bend (Code 523 Contacts) See Sheet 2 for Contact Code 555, 556, 558, 559, 560 **Dimensions**

345/395 SERIES CARD EDGE CONNECTOR PART NUMBER: 345-032-560-288