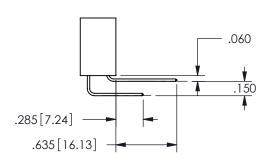

INC** TORONTO, ONTARIO CANADA

THESE DRAWINGS AND SPECIFICATIONS ARE THE PROPERTY OF EDAC INC.,AND SHALL NOT BE REPRODUCED,OR COPIED OR USED AS THE BASIS FOR THE MANUFACTURE OR SALE OF APPARATUS WITHOUT WRITTEN PERMISSION.

| ACAD RE             | FERENCE NO.   | 345-ENG-MASTER   |       |
|---------------------|---------------|------------------|-------|
| DRAWN: R.STA.MONICA |               | DATE:MAY.16/2017 |       |
| CHECKED:            |               | DATE:            |       |
| SCALE:              | NTS           | SHEET            | OF 2  |
| DRAWING             | NUMBER        |                  | ISSUE |
| 3                   | 45-ENG-MASTER |                  | 1     |

.160 4.06 .330[8.38] POINT OF CARD SLOT CONTACT .370 9.4

## SECTION A-A



ORIGINAL 1

ISSUE NUMBER









**Contact Code 558** 

Contact Code 559

**Contact Code 560** 

- INSULATOR MATERIAL: THERMOPLASTIC POLYESTER, UL 94V-0 DAP MATERIAL AVAILABLE UPON REQUEST
- CONTACT MATERIAL; COPPER ALLOY

CONTACT PLATING: GOLD ON THE MATING AREA, TIN PLATING ON THE CONTACT TAILS, NICKEL UNDERPLATE

345/395 SERIES CARD EDGE CONNECTOR CONTACT CODE 555,556,558,559,560 DIMENSIONS

YOUR CONNECTION TO QUALITY & SERVICE

**EDAC INC** TORONTO, ONTARIO CANADA

THESE DRAWINGS AND SPECIFICATIONS ARE THE PROPERTY OF EDAC INC.,AND SHALL NOT BE REPRODUCED, OR COPIED OR USED AS THE BASIS FOR THE MANUFACTURE OR SALE OF APPARATUS WITHOUT WRITTEN PERMISSION.

|  | ACAD REFERENCE NO.  | 345-ENG-MASTER   |  |  |
|--|---------------------|------------------|--|--|
|  | DRAWN: R.STA.MONICA | DATE:MAY.16/2017 |  |  |
|  |