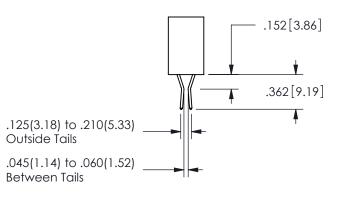

## <u>Contact Dimensions:</u> 560-Extender Board Bend (Code 523 Contacts) See Sheet 2 for Contact Code 555, 556, 558, 559, 560 **Dimensions**

345/395 SERIES CARD EDGE CONNECTOR PART NUMBER: 345-032-560-288

.160 4.06 .330[8.38] POINT OF CARD SLOT CONTACT .370 9.4