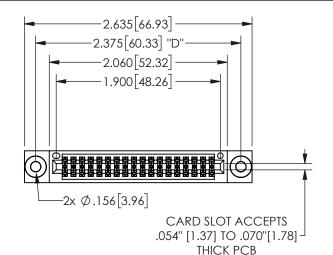

## **SECTION A-A**

345/395 SERIES CARD EDGE CONNECTOR PART NUMBER: 345-036-524-503

**EDAC INC** TORONTO, ONTARIO CANADA

THESE DRAWINGS AND SPECIFICATIONS ARE THE PROPERTY OF EDAC INC., AND SHALL NOT BE REPRODUCED, OR COPIED OR USED AS THE BASIS FOR THE MANUFACTURE OR SALE OF APPARATUS WITHOUT WRITTEN PERMISSION.

| ACAD REFERENCE NO.  | 345-ENG-MASTER   |       |
|---------------------|------------------|-------|
| DRAWN: R.STA.MONICA | DATE:MAY.16/2017 |       |
| CHECKED:            | DATE:            |       |
| SCALE: NTS          | SHEET            | OF 2  |
| DRAWING NUMBER      |                  | ISSUE |
| 345-ENG-MASTER      |                  | 1     |
|                     |                  |       |