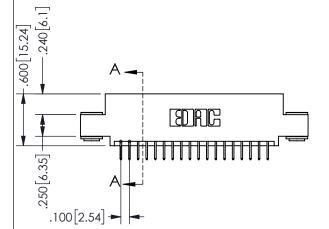

ORIGINAL 1

ISSUE NUMBER

**Contact Code 558** 

Contact Code 559

**Contact Code 560** 

INSULATOR MATERIAL: THERMOPLASTIC POLYESTER, UL 94V-0 DAP MATERIAL AVAILABLE UPON REQUEST

CONTACT MATERIAL; COPPER ALLOY CONTACT PLATING: GOLD ON THE MATING AREA, TIN PLATING ON THE CONTACT TAILS, NICKEL UNDERPLATE

345/395 SERIES CARD EDGE CONNECTOR CONTACT CODE 555,556,558,559,560 DIMENSIONS

YOUR CONNECTION TO QUALITY & SERVICE

**EDAC INC** TORONTO, ONTARIO CANADA

THESE DRAWINGS AND SPECIFICATIONS ARE THE PROPERTY OF EDAC INC.,AND SHALL NOT BE REPRODUCED, OR COPIED OR USED AS THE BASIS FOR THE MANUFACTURE OR SALE OF APPARATUS WITHOUT WRITTEN PERMISSION.

|  | ACAD REFERENCE NO.  | 345-ENG-MASTER   |        |  |
|--|---------------------|------------------|--------|--|
|  | DRAWN: R.STA.MONICA | DATE:MAY.16/2017 |        |  |
|  | CHECKED:            | DATE:            |        |  |
|  | SCALE: 1:1          | SHEET            | 2 OF 2 |  |
|  | DRAWING NUMBER      |                  | ISSUE  |  |
|  | 345-ENG-MASTER      |                  | 1      |  |