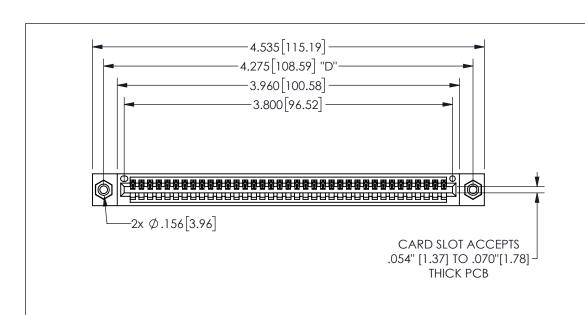

345/395 SERIES CARD EDGE CONNECTOR PART NUMBER: 345-037-540-608

YOUR CONNECTION TO QUALITY & SERVICE

**EDAC INC** TORONTO, ONTARIO CANADA

THESE DRAWINGS AND SPECIFICATIONS ARE THE PROPERTY OF EDAC INC.,AND SHALL NOT BE REPRODUCED, OR COPIED OR USED AS THE BASIS FOR THE MANUFACTURE OR SALE OF APPARATUS WITHOUT WRITTEN PERMISSION.