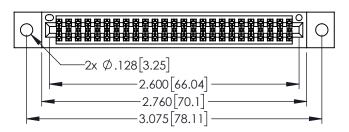

- INSULATOR MATERIAL: THERMOPLASTIC PBT BLACK, UL 94V-0
- CONTACT MATERIAL; COPPER TIN ALLOY CONTACT PLATING: GOLD ON THE MATING AREA, TIN PLATING ON THE CONTACT TAILS, NICKEL UNDERPLATE

| PART NUMBER: 345-050-556-202 |                             |                                                                                                                                                                                                | ACAD REFERENCE NO. 345-ENG-MASTER |        |           |        |
|------------------------------|-----------------------------|------------------------------------------------------------------------------------------------------------------------------------------------------------------------------------------------|-----------------------------------|--------|-----------|--------|
|                              |                             |                                                                                                                                                                                                | DRAWN: R.STA.MONICA DATE:MA       |        | Y.16/2017 |        |
|                              |                             |                                                                                                                                                                                                | CHECKED:                          |        | DATE:     |        |
| CONNECTION TO                | EDAC INC                    | THESE DRAWINGS AND SPECIFICATIONS ARE THE PROPERTY OF EDAC INC.,AND SHALL NOT BE REPRODUCED,OR COPIED OR USED AS THE BASIS FOR THE MANUFACTURE OR SALE OF APPARATUS WITHOUT WRITTEN PERMISSION | SCALE:                            | 1:1    | SHEET '   | 1 OF 2 |
|                              | TORONTO, ONTARIO            |                                                                                                                                                                                                | DRAWING                           | NUMBER |           | ISSUE  |
|                              | CANADA<br>Quality & Service |                                                                                                                                                                                                | 345-ENG-MASTER                    |        |           | 1      |