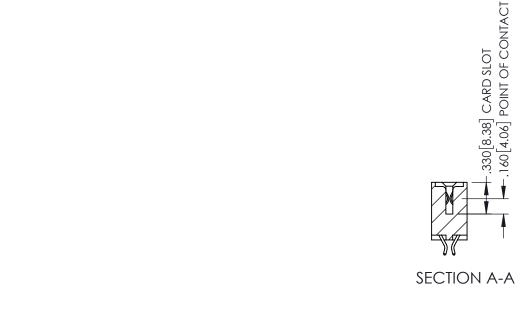

- INSULATOR MATERIAL: THERMOPLASTIC PBT BLACK, UL 94V-0
- CONTACT MATERIAL; COPPER TIN ALLOY CONTACT PLATING: GOLD ON THE MATING AREA, TIN PLATING ON THE CONTACT TAILS, NICKEL UNDERPLATE

| PART NUMBER: 345-050-556-202 |                             |                                                                                                                                                                                                | ACAD REFERENCE NO. 345-ENG-MASTER |        |           |        |
|------------------------------|-----------------------------|------------------------------------------------------------------------------------------------------------------------------------------------------------------------------------------------|-----------------------------------|--------|-----------|--------|
|                              |                             |                                                                                                                                                                                                | DRAWN: R.STA.MONICA DATE:MA       |        | Y.16/2017 |        |
|                              |                             |                                                                                                                                                                                                | CHECKED:                          |        | DATE:     |        |
| CONNECTION TO                | EDAC INC                    | THESE DRAWINGS AND SPECIFICATIONS ARE THE PROPERTY OF EDAC INC.,AND SHALL NOT BE REPRODUCED,OR COPIED OR USED AS THE BASIS FOR THE MANUFACTURE OR SALE OF APPARATUS WITHOUT WRITTEN PERMISSION | SCALE:                            | 1:1    | SHEET '   | 1 OF 2 |
|                              | TORONTO, ONTARIO            |                                                                                                                                                                                                | DRAWING                           | NUMBER |           | ISSUE  |
|                              | CANADA<br>Quality & Service |                                                                                                                                                                                                | 345-ENG-MASTER                    |        |           | 1      |