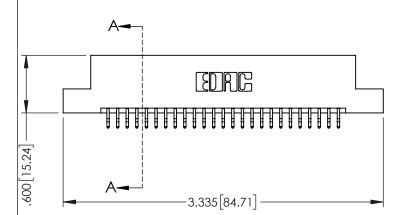

- INSULATOR MATERIAL: THERMOPLASTIC PBT BLACK, UL 94V-0
- CONTACT MATERIAL; COPPER TIN ALLOY CONTACT PLATING: GOLD ON THE MATING AREA, TIN PLATING ON THE CONTACT TAILS, NICKEL UNDERPLATE

| PART NUMBER: 345-050-556-202 |                             |                                                                                                                                                                                                | ACAD REFERENCE NO. 345-ENG-MASTER |        |           |        |
|------------------------------|-----------------------------|------------------------------------------------------------------------------------------------------------------------------------------------------------------------------------------------|-----------------------------------|--------|-----------|--------|
|                              |                             |                                                                                                                                                                                                | DRAWN: R.STA.MONICA DATE:MA       |        | Y.16/2017 |        |
|                              |                             |                                                                                                                                                                                                | CHECKED:                          |        | DATE:     |        |
| CONNECTION TO                | EDAC INC                    | THESE DRAWINGS AND SPECIFICATIONS ARE THE PROPERTY OF EDAC INC.,AND SHALL NOT BE REPRODUCED,OR COPIED OR USED AS THE BASIS FOR THE MANUFACTURE OR SALE OF APPARATUS WITHOUT WRITTEN PERMISSION | SCALE:                            | 1:1    | SHEET '   | 1 OF 2 |
|                              | TORONTO, ONTARIO            |                                                                                                                                                                                                | DRAWING                           | NUMBER |           | ISSUE  |
|                              | CANADA<br>Quality & Service |                                                                                                                                                                                                | 345-ENG-MASTER                    |        |           | 1      |