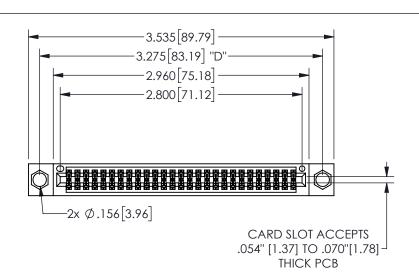

THIS IS A C.A.D. GENERATED DRAWING DO NOT MAKE MANUAL REVISIONS TO MASTER.

ISSUE NUMBER

1

ORIGINAL

.160 4.06 .330[8.38] POINT OF CARD SLOT CONTACT .370 9.4

## -.350[8.89] .600[15.24]

<u>Contact Dimensions:</u>
541-Wire Wrap .025 Sq.(0.64 Sq.) - Tail LG=.750(19.05)
.100 (2.54) Contact Spacing x .200 (5.08) Row Spacing

345/395 SERIES CARD EDGE CONNECTOR PART NUMBER: 345-054-541-204