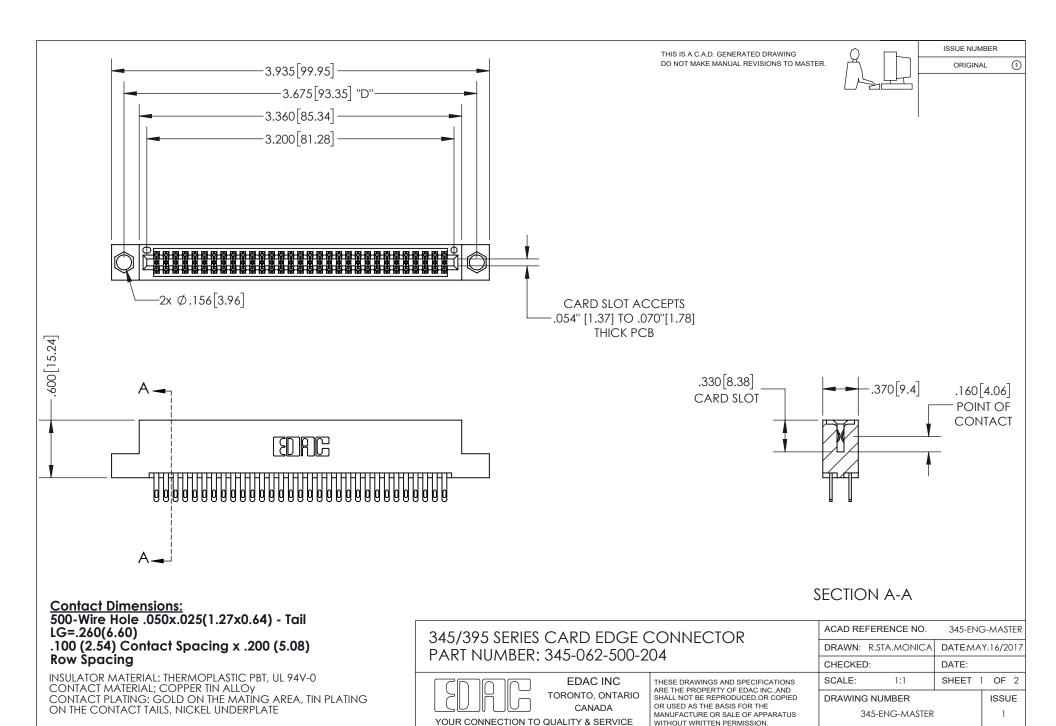

ISSUE NUMBER ORIGINAL

1

**Contact Code 558** 

**Contact Code 559** 

Contact Code 560

- INSULATOR MATERIAL: THERMOPLASTIC POLYESTER, UL 94V-0
- DAP MATERIAL AVAILABLE UPON REQUEST
- CONTACT MATERIAL; COPPER ALLOY

CONTACT PLATING: GOLD ON THE MATING AREA, TIN PLATING ON THE CONTACT TAILS, NICKEL UNDERPLATE

\*FOR ALL OTHER SPECIFICATIONS REFER TO SHEET 3\*