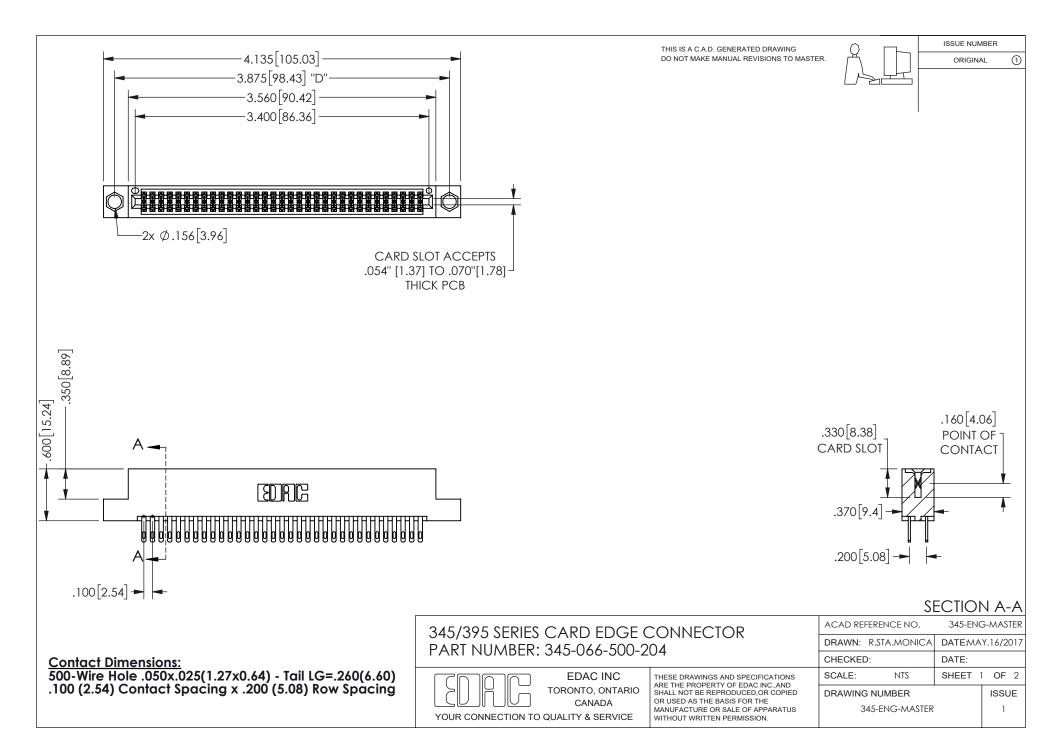

| ACAD REFERENCE NO.  | 345-ENG-MASTER   |
|---------------------|------------------|
| DRAWN: R.STA.MONICA | DATE:MAY.16/2017 |
| CHECKED:            | DATE:            |
| SCALE: 1:1          | SHEET 2 OF 2     |
| DRAWING NUMBER      | ISSUE            |
| 345-ENG-MASTER      | 1                |