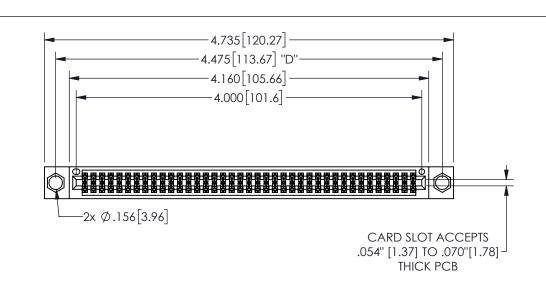

## 345/395 SERIES CARD EDGE CONNECTOR PART NUMBER: 345-078-541-804

<u>Contact Dimensions:</u>
541-Wire Wrap .025 Sq.(0.64 Sq.) - Tail LG=.750(19.05)
.100 (2.54) Contact Spacing x .200 (5.08) Row Spacing

| ACAD REFERENCE NO.  |               | 345-ENG-MASTER   |       |
|---------------------|---------------|------------------|-------|
| DRAWN: R.STA.MONICA |               | DATE:MAY.16/2017 |       |
| CHECKED:            |               | DATE:            |       |
| SCALE:              | NTS           | SHEET            | OF 2  |
| DRAWING             | NUMBER        |                  | ISSUE |
| 3                   | 45-ENG-MASTER |                  | 1     |