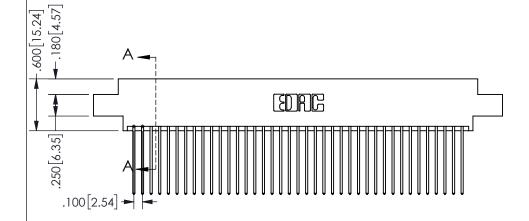

SECTION A-A

ISSUE NUMBER ORIGINAL

1

**Contact Code 558** 

Contact Code 559

**Contact Code 560** 

INSULATOR MATERIAL: THERMOPLASTIC POLYESTER, UL 94V-0 DAP MATERIAL AVAILABLE UPON REQUEST

CONTACT MATERIAL; COPPER ALLOY

CONTACT PLATING: GOLD ON THE MATING AREA, TIN PLATING ON THE CONTACT TAILS, NICKEL UNDERPLATE

|  | ACAD REFERENCE NO.  | 345-ENG-MASTER   |
|--|---------------------|------------------|
|  | DRAWN: R.STA.MONICA | DATE:MAY.16/2017 |
|  | CHECKED:            | DATE:            |
|  | SCALE: 1:1          | SHEET 2 OF 2     |
|  | DRAWING NUMBER      | ISSUE            |
|  | 345-ENG-MASTER      | 1                |