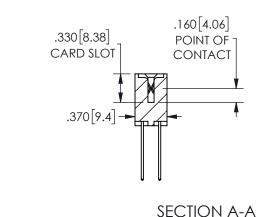

ISSUE NUMBER ORIGINAL

1

**Contact Code 558** 

Contact Code 559

**Contact Code 560** 

INSULATOR MATERIAL: THERMOPLASTIC POLYESTER, UL 94V-0 DAP MATERIAL AVAILABLE UPON REQUEST

CONTACT MATERIAL; COPPER ALLOY

CONTACT PLATING: GOLD ON THE MATING AREA, TIN PLATING ON THE CONTACT TAILS, NICKEL UNDERPLATE

## 345/395 SERIES CARD EDGE CONNECTOR CONTACT CODE 555,556,558,559,560 DIMENSIONS

YOUR CONNECTION TO QUALITY & SERVICE

**EDAC INC** TORONTO, ONTARIO CANADA

THESE DRAWINGS AND SPECIFICATIONS ARE THE PROPERTY OF EDAC INC.,AND SHALL NOT BE REPRODUCED, OR COPIED OR USED AS THE BASIS FOR THE MANUFACTURE OR SALE OF APPARATUS WITHOUT WRITTEN PERMISSION.