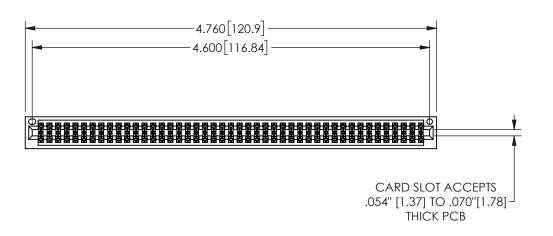

<u>Contact Dimensions:</u>
542-Wire Wrap .025 Sq.(0.64 Sq.) - Tail LG=.645(16.38)
.100 (2.54) Contact Spacing x .200 (5.08) Row Spacing

345/395 SERIES CARD EDGE CONNECTOR PART NUMBER: 345-090-542-201

YOUR CONNECTION TO QUALITY & SERVICE