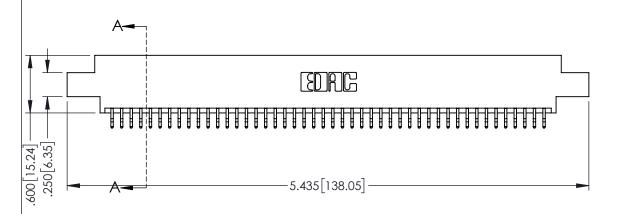

| 345/395 SERIES CARD EDGE CONNECTOR |
|------------------------------------|
| PART NUMBER: 345-092-556-807       |

YOUR CONNECTION TO QUALITY & SERVICE

| 7                                                                                                                               | DRAWN: R.STA.MONICA |        | DATE:MAY.16/2017 |        |
|---------------------------------------------------------------------------------------------------------------------------------|---------------------|--------|------------------|--------|
| /                                                                                                                               | CHECKED:            |        | DATE:            |        |
| TIESE DIVINITIOS AND SI ECH ICATIONS                                                                                            | SCALE:              | 1:1    | SHEET            | I OF 2 |
| RE THE PROPERTY OF EDAC INC.,AND INAL NOT BE REPRODUCED,OR COPIED OF USED AS THE BASIS FOR THE MANUFACTURE OR SALE OF APPARATUS | DRAWING             | NUMBER |                  | ISSUE  |
|                                                                                                                                 | 345-ENG-MASTER      |        |                  | 1      |