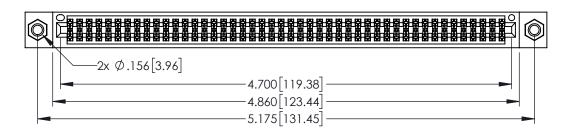

| 345/395 SERIES CARD EDGE CONNECTOR |
|------------------------------------|
| PART NUMBER: 345-092-556-807       |

YOUR CONNECTION TO QUALITY & SERVICE

| 7                                                                                                                               | DRAWN: R.STA.MONICA |        | DATE:MAY.16/2017 |        |
|---------------------------------------------------------------------------------------------------------------------------------|---------------------|--------|------------------|--------|
| /                                                                                                                               | CHECKED:            |        | DATE:            |        |
| TIESE DIVINITIOS AND SI ECH ICATIONS                                                                                            | SCALE:              | 1:1    | SHEET            | I OF 2 |
| RE THE PROPERTY OF EDAC INC.,AND INAL NOT BE REPRODUCED,OR COPIED OF USED AS THE BASIS FOR THE MANUFACTURE OR SALE OF APPARATUS | DRAWING             | NUMBER |                  | ISSUE  |
|                                                                                                                                 | 345-ENG-MASTER      |        |                  | 1      |