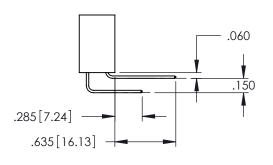

Contact Dimensions: 556-Extender Board Bend (Code 520 Contacts) See Sheet 2 for Contact Code 555, 556, 558, 559, 560 Dimensions

1

ACAD REFERENCE NO. 345-ENG-MASTER

- INSULATOR MATERIAL: THERMOPLASTIC PBT BLACK, UL 94V-0
- CONTACT MATERIAL; COPPER TIN ALLOY CONTACT PLATING: GOLD ON THE MATING AREA, TIN PLATING ON THE CONTACT TAILS, NICKEL UNDERPLATE