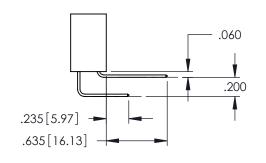

Contact Dimensions: 556-Extender Board Bend (Code 520 Contacts) See Sheet 2 for Contact Code 555, 556, 558, 559, 560 Dimensions

1

ACAD REFERENCE NO. 345-ENG-MASTER

- INSULATOR MATERIAL: THERMOPLASTIC PBT BLACK, UL 94V-0
- CONTACT MATERIAL; COPPER TIN ALLOY CONTACT PLATING: GOLD ON THE MATING AREA, TIN PLATING ON THE CONTACT TAILS, NICKEL UNDERPLATE