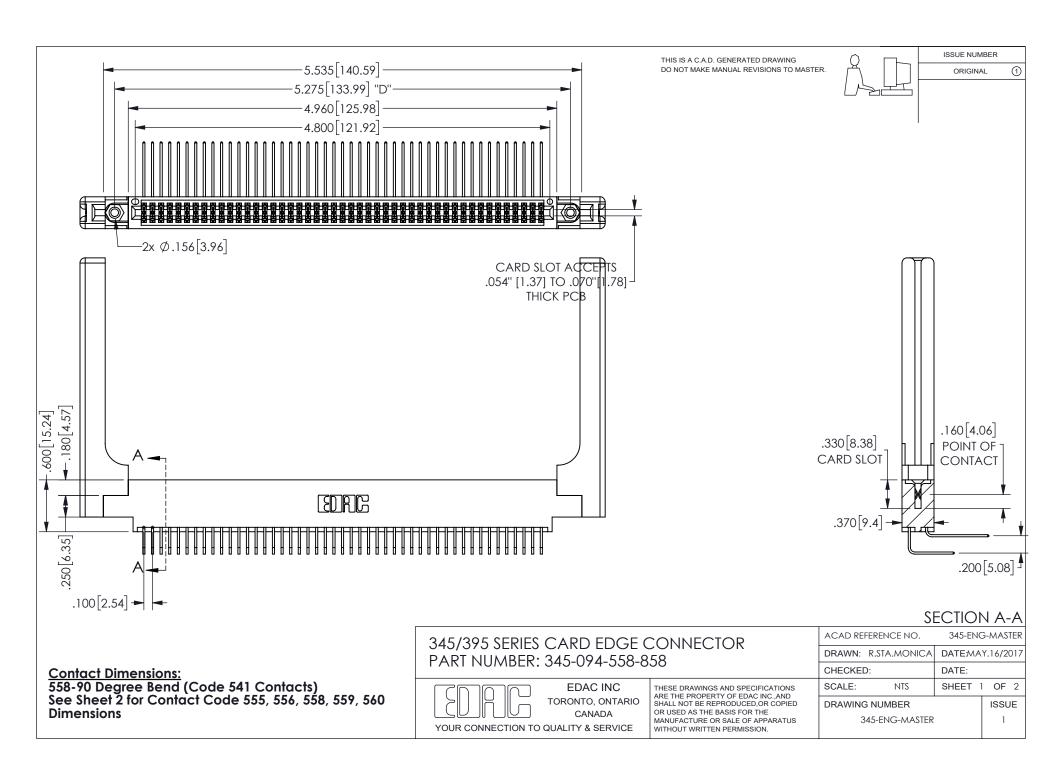

ISSUE NUMBER ORIGINAL

1

**Contact Code 558** 

Contact Code 559

Contact Code 560

INSULATOR MATERIAL: THERMOPLASTIC POLYESTER, UL 94V-0 DAP MATERIAL AVAILABLE UPON REQUEST

CONTACT MATERIAL; COPPER ALLOY CONTACT PLATING: GOLD ON THE MATING AREA, TIN PLATING ON THE CONTACT TAILS, NICKEL UNDERPLATE

345/395 SERIES CARD EDGE CONNECTOR CONTACT CODE 555,556,558,559,560 DIMENSIONS

YOUR CONNECTION TO QUALITY & SERVICE

**EDAC INC** TORONTO, ONTARIO CANADA

THESE DRAWINGS AND SPECIFICATIONS ARE THE PROPERTY OF EDAC INC.,AND SHALL NOT BE REPRODUCED, OR COPIED OR USED AS THE BASIS FOR THE MANUFACTURE OR SALE OF APPARATUS WITHOUT WRITTEN PERMISSION.