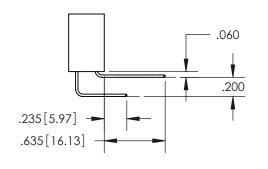

ISSUE NUMBER ORIGINAL

1

**Contact Code 558** 

## **Contact Code 559**

Contact Code 560

- INSULATOR MATERIAL: THERMOPLASTIC POLYESTER, UL 94V-0
- DAP MATERIAL AVAILABLE UPON REQUEST
- CONTACT MATERIAL; COPPER ALLOY

CONTACT PLATING: GOLD ON THE MATING AREA, TIN PLATING ON THE CONTACT TAILS, NICKEL UNDERPLATE

\*FOR ALL OTHER SPECIFICATIONS REFER TO SHEET 3\*