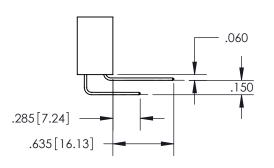

ISSUE NUMBER ORIGINAL

1

**Contact Code 558** 

## **Contact Code 559**

Contact Code 560

- INSULATOR MATERIAL: THERMOPLASTIC POLYESTER, UL 94V-0
- DAP MATERIAL AVAILABLE UPON REQUEST
- CONTACT MATERIAL; COPPER ALLOY

CONTACT PLATING: GOLD ON THE MATING AREA, TIN PLATING ON THE CONTACT TAILS, NICKEL UNDERPLATE

\*FOR ALL OTHER SPECIFICATIONS REFER TO SHEET 3\*