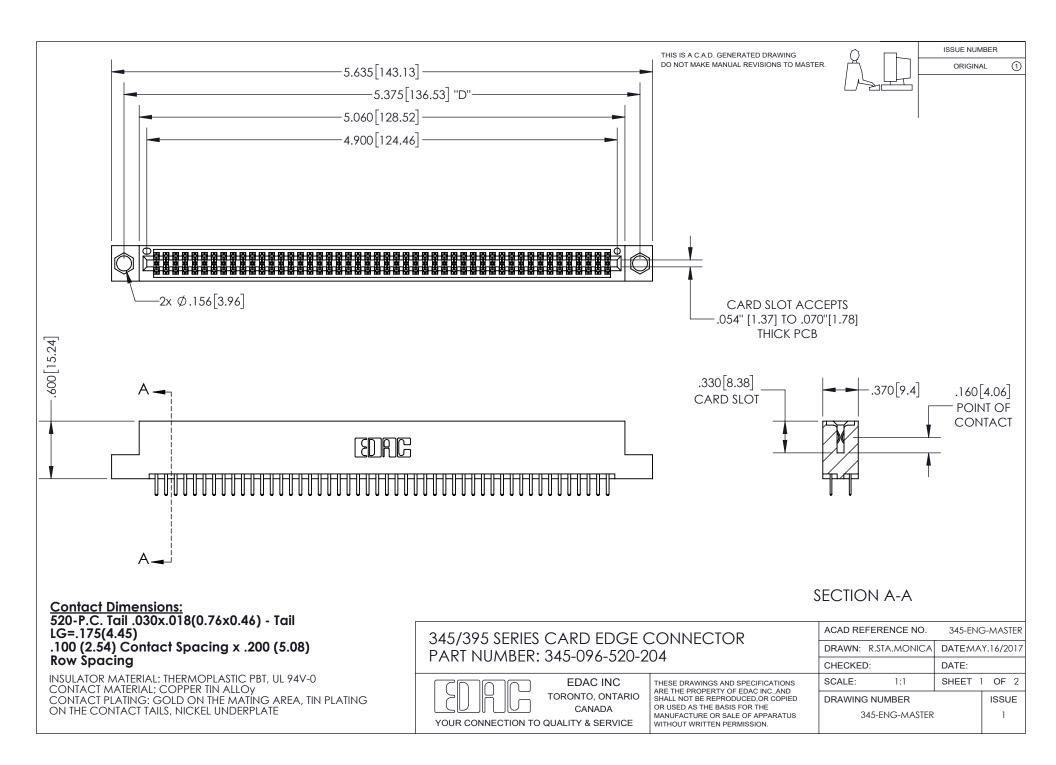

ISSUE NUMBER ORIGINAL

1

**Contact Code 558** 

## **Contact Code 559**

Contact Code 560

- INSULATOR MATERIAL: THERMOPLASTIC POLYESTER, UL 94V-0
- DAP MATERIAL AVAILABLE UPON REQUEST
- CONTACT MATERIAL; COPPER ALLOY

CONTACT PLATING: GOLD ON THE MATING AREA, TIN PLATING ON THE CONTACT TAILS, NICKEL UNDERPLATE

\*FOR ALL OTHER SPECIFICATIONS REFER TO SHEET 3\*