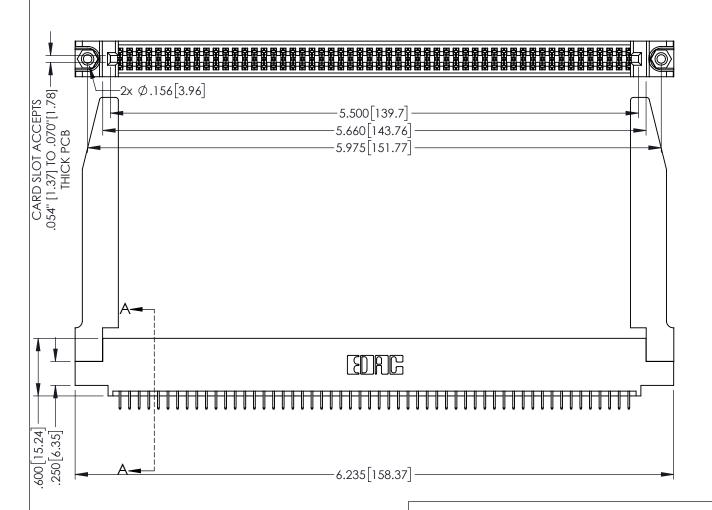

<u>Contact Dimensions:</u>
525-P.C. Tail .018 Sq.(0.46 Sq.) - Tail LG=.150(3.81)
.100 (2.54) Contact Spacing x .200 (5.08) Row Spacing

1

INSULATOR MATERIAL: THERMOPLASTIC PBT BLACK, UL 94V-0

CONTACT MATERIAL; COPPER TIN ALLOY

CONTACT PLATING: GOLD ON THE MATING AREA, TIN PLATING ON THE CONTACT TAILS, NICKEL UNDERPLATE

| 345/395 SERIES CARD EDGE CONNECTOR |
|------------------------------------|
| PART NUMBER: 345-108-525-578       |

YOUR CONNECTION TO QUALITY & SERVICE

| ACAD REFERENCE NO. 345-ENG-MASTER |                 |           |  |  |
|-----------------------------------|-----------------|-----------|--|--|
| DRAWN: R.STA.MONICA               | DATE: <b>MA</b> | Y.16/2017 |  |  |
| CHECKED:                          | DATE:           |           |  |  |
| SCALE: 1:1                        | SHEET 1         | OF 2      |  |  |
| DRAWING NUMBER                    |                 | ISSUE     |  |  |
| 345-ENG-MASTER                    |                 | 1         |  |  |