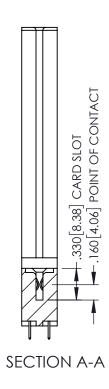

<u>Contact Dimensions:</u>
525-P.C. Tail .018 Sq.(0.46 Sq.) - Tail LG=.150(3.81)
.100 (2.54) Contact Spacing x .200 (5.08) Row Spacing

1

INSULATOR MATERIAL: THERMOPLASTIC PBT BLACK, UL 94V-0

CONTACT MATERIAL; COPPER TIN ALLOY

CONTACT PLATING: GOLD ON THE MATING AREA, TIN PLATING ON THE CONTACT TAILS, NICKEL UNDERPLATE

| 345/395 SERIES CARD EDGE CONNECTOR |
|------------------------------------|
| PART NUMBER: 345-108-525-578       |

YOUR CONNECTION TO QUALITY & SERVICE

| ACAD REFERENCE NO. 345-ENG-MASTER |                 |           |  |  |
|-----------------------------------|-----------------|-----------|--|--|
| DRAWN: R.STA.MONICA               | DATE: <b>MA</b> | Y.16/2017 |  |  |
| CHECKED:                          | DATE:           |           |  |  |
| SCALE: 1:1                        | SHEET 1         | OF 2      |  |  |
| DRAWING NUMBER                    |                 | ISSUE     |  |  |
| 345-ENG-MASTER                    |                 | 1         |  |  |