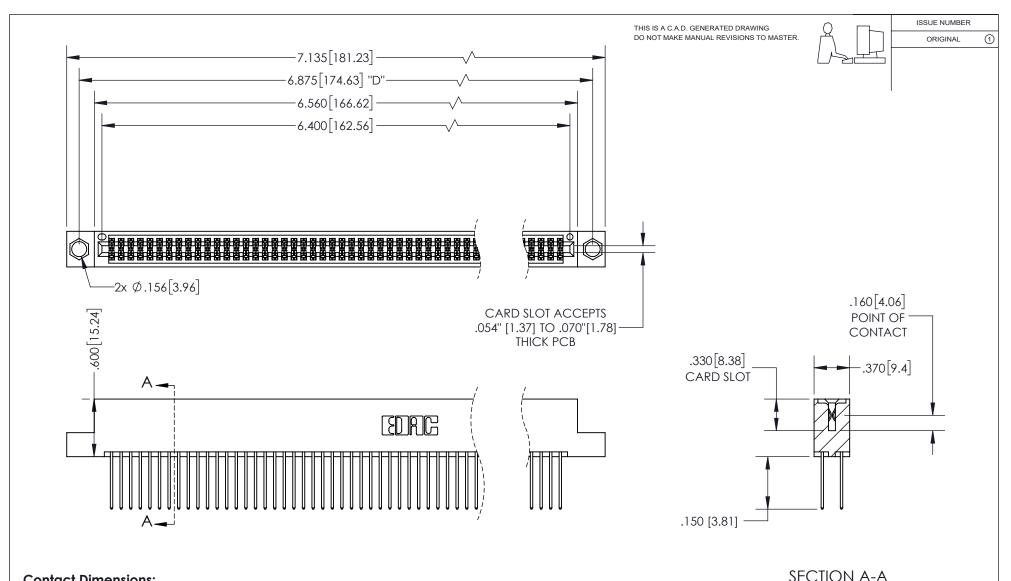

## 345/395 SERIES CARD EDGE CONNECTOR PART NUMBER: 345-126-540-204

YOUR CONNECTION TO QUALITY & SERVICE

**EDAC INC** TORONTO, ONTARIO CANADA

THESE DRAWINGS AND SPECIFICATIONS ARE THE PROPERTY OF EDAC INC.,AND SHALL NOT BE REPRODUCED, OR COPIED OR USED AS THE BASIS FOR THE MANUFACTURE OR SALE OF APPARATUS WITHOUT WRITTEN PERMISSION.

| ACAD REFERENCE NO.  |     | 345-ENG-MASTER   |       |
|---------------------|-----|------------------|-------|
| DRAWN: R.STA.MONICA |     | DATE:MAY.16/2017 |       |
| CHECKED:            |     | DATE:            |       |
| SCALE:              | 1:1 | SHEET            | OF 2  |
| DRAWING NUMBER      |     |                  | ISSUE |
| 345-ENG-MASTER      |     |                  | 1     |