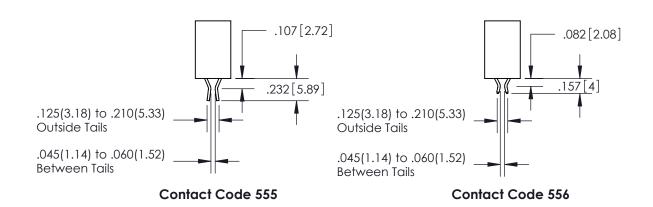

<u>Contact Dimensions:</u> 540-Wire Wrap .025 Sq.(0.64 Sq.) - Tail LG=.560(14.22) .100 (2.54) Contact Spacing x .200 (5.08) Row Spacing

INSULATOR MATERIAL: THERMOPLASTIC PBT, UL 94V-0 CONTACT MATERIAL; COPPER TIN ALLOY CONTACT PLATING: GOLD ON THE MATING AREA, TIN PLATING ON THE CONTACT TAILS, NICKEL UNDERPLATE

ORIGINAL 1

ISSUE NUMBER

**Contact Code 558** 

**Contact Code 559** 

**Contact Code 560** 

- INSULATOR MATERIAL: THERMOPLASTIC POLYESTER, UL 94V-0
- DAP MATERIAL AVAILABLE UPON REQUEST
- CONTACT MATERIAL; COPPER ALLOY

## 345/395 SERIES CARD EDGE CONNECTOR CONTACT CODE 555,556,558,559,560 DIMENSIONS

YOUR CONNECTION TO QUALITY & SERVICE

**EDAC INC** TORONTO, ONTARIO CANADA

THESE DRAWINGS AND SPECIFICATIONS ARE THE PROPERTY OF EDAC INC.,AND SHALL NOT BE REPRODUCED, OR COPIED OR USED AS THE BASIS FOR THE MANUFACTURE OR SALE OF APPARATUS WITHOUT WRITTEN PERMISSION.