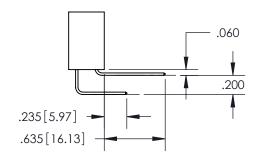

ORIGINAL 1

ISSUE NUMBER

**Contact Code 558** 

**Contact Code 559** 

**Contact Code 560** 

- INSULATOR MATERIAL: THERMOPLASTIC POLYESTER, UL 94V-0
- DAP MATERIAL AVAILABLE UPON REQUEST
- CONTACT MATERIAL; COPPER ALLOY

## 345/395 SERIES CARD EDGE CONNECTOR CONTACT CODE 555,556,558,559,560 DIMENSIONS

YOUR CONNECTION TO QUALITY & SERVICE

**EDAC INC** TORONTO, ONTARIO CANADA

THESE DRAWINGS AND SPECIFICATIONS ARE THE PROPERTY OF EDAC INC.,AND SHALL NOT BE REPRODUCED, OR COPIED OR USED AS THE BASIS FOR THE MANUFACTURE OR SALE OF APPARATUS WITHOUT WRITTEN PERMISSION.