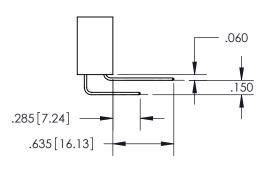

ORIGINAL 1

ISSUE NUMBER

**Contact Code 558** 

**Contact Code 559** 

**Contact Code 560** 

- INSULATOR MATERIAL: THERMOPLASTIC POLYESTER, UL 94V-0
- DAP MATERIAL AVAILABLE UPON REQUEST
- CONTACT MATERIAL; COPPER ALLOY

## 345/395 SERIES CARD EDGE CONNECTOR CONTACT CODE 555,556,558,559,560 DIMENSIONS

YOUR CONNECTION TO QUALITY & SERVICE

**EDAC INC** TORONTO, ONTARIO CANADA

THESE DRAWINGS AND SPECIFICATIONS ARE THE PROPERTY OF EDAC INC.,AND SHALL NOT BE REPRODUCED, OR COPIED OR USED AS THE BASIS FOR THE MANUFACTURE OR SALE OF APPARATUS WITHOUT WRITTEN PERMISSION.