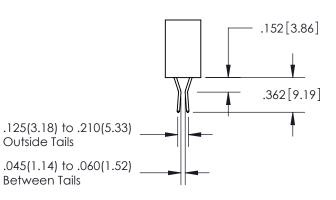

ORIGINAL 1

ISSUE NUMBER

**Contact Code 558** 

**Contact Code 559** 

**Contact Code 560** 

- INSULATOR MATERIAL: THERMOPLASTIC POLYESTER, UL 94V-0
- DAP MATERIAL AVAILABLE UPON REQUEST
- CONTACT MATERIAL; COPPER ALLOY

CONTACT PLATING: GOLD ON THE MATING AREA, TIN PLATING ON THE CONTACT TAILS, NICKEL UNDERPLATE

\*FOR ALL OTHER SPECIFICATIONS REFER TO SHEET 3\*