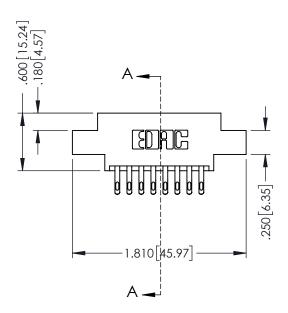

## 346/396 SERIES CARD EDGE CONNECTOR CONTACT CODE 555,556,558,559,560 DIMENSIONS

YOUR CONNECTION TO QUALITY & SERVICE

**EDAC INC** TORONTO, ONTARIO CANADA

THESE DRAWINGS AND SPECIFICATIONS ARE THE PROPERTY OF EDAC INC.,AND SHALL NOT BE REPRODUCED, OR COPIED OR USED AS THE BASIS FOR THE MANUFACTURE OR SALE OF APPARATUS WITHOUT WRITTEN PERMISSION.

## **Contact Code 555**

## **Contact Code 556**

INSULATOR MATERIAL: THERMOPLASTIC POLYESTER, UL 94V-0 CONTACT MATERIAL; COPPER, NICKEL, TIN ALLOY CA-725 CONTACT PLATING: GOLD ON THE MATING AREA, TIN-LEAD

ON THE CONTACT TAILS, NICKEL UNDERPLATE