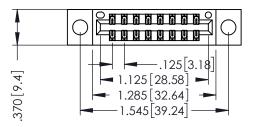

346/396 SERIES CARD EDGE CONNECTOR PART NUMBER: 346-016-555-804

YOUR CONNECTION TO QUALITY & SERVICE

**EDAC INC** TORONTO, ONTARIO CANADA

THESE DRAWINGS AND SPECIFICATIONS ARE THE PROPERTY OF EDAC INC., AND SHALL NOT BE REPRODUCED,OR COPIED OR USED AS THE BASIS FOR THE MANUFACTURE OR SALE OF APPARATUS WITHOUT WRITTEN PERMISSION.

THIS IS A C.A.D. GENERATED DRAWING DO NOT MAKE MANUAL REVISIONS TO MASTER.

ISSUE NUMBER

ORIGINAL

1

INSULATOR MATERIAL: THERMOPLASTIC POLYESTER, UL 94V-0 CONTACT MATERIAL; COPPER, NICKEL, TIN ALLOY CA-725 CONTACT PLATING: GOLD ON THE MATING AREA, TIN-LEAD ON THE CONTACT TAILS, NICKEL UNDERPLATE