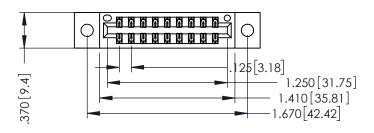

THIS IS A C.A.D. GENERATED DRAWING DO NOT MAKE MANUAL REVISIONS TO MASTER.

ISSUE NUMBER

ORIGINAL

1

INSULATOR MATERIAL: THERMOPLASTIC POLYESTER, UL 94V-0 CONTACT MATERIAL; COPPER, NICKEL, TIN ALLOY CA-725 CONTACT PLATING: GOLD ON THE MATING AREA, TIN-LEAD

ON THE CONTACT TAILS, NICKEL UNDERPLATE

346/396 SERIES CARD EDGE CONNECTOR PART NUMBER: 346-018-555-202

YOUR CONNECTION TO QUALITY & SERVICE

**EDAC INC** TORONTO, ONTARIO CANADA

THESE DRAWINGS AND SPECIFICATIONS ARE THE PROPERTY OF EDAC INC.,AND SHALL NOT BE REPRODUCED, OR COPIED OR USED AS THE BASIS FOR THE MANUFACTURE OR SALE OF APPARATUS WITHOUT WRITTEN PERMISSION.

| ACAD REFERENCE NO. |       | 346-ENG-MASTER |           |
|--------------------|-------|----------------|-----------|
| DRAWN:             | J.LEE | DATE: AF       | PR. 22/09 |
| CHECKED:           |       | DATE:          |           |
| SCALE:             | 1:1   | SHEET 1        | OF 2      |
| DRAWING N          | UMBER |                | ISSUE     |
| 0.44 5440 4440750  |       |                |           |

346-ENG-MASTER

SECTION A-A

ISSUE NUMBER ORIGINAL 1