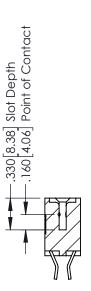

T TAILS, NICKEL UNDERPLATE

346/396 SERIES CARD EDGE CONNECTOR PART NUMBER: 346-018-555-202

YOUR CONNECTION TO QUALITY & SERVICE

**EDAC INC** TORONTO, ONTARIO CANADA

THESE DRAWINGS AND SPECIFICATIONS ARE THE PROPERTY OF EDAC INC.,AND SHALL NOT BE REPRODUCED, OR COPIED OR USED AS THE BASIS FOR THE MANUFACTURE OR SALE OF APPARATUS WITHOUT WRITTEN PERMISSION.

| ACAD REFERENCE NO. |       | 346-ENG-MASTER |           |
|--------------------|-------|----------------|-----------|
| DRAWN:             | J.LEE | DATE: AF       | PR. 22/09 |
| CHECKED:           |       | DATE:          |           |
| SCALE:             | 1:1   | SHEET 1        | OF 2      |
| DRAWING N          | UMBER |                | ISSUE     |
| 0.44 5440 4440750  |       |                |           |

346-ENG-MASTER



SECTION A-A



ISSUE NUMBER ORIGINAL 1



## **Contact Code 555**

## **Contact Code 556**



INSULATOR MATERIAL: THERMOPLASTIC POLYESTER, UL 94V-0 CONTACT MATERIAL; COPPER, NICKEL, TIN ALLOY CA-725 CONTACT PLATING: GOLD ON THE MATING AREA, TIN-LEAD

ON THE CONTACT TAILS, NICKEL UNDERPLATE

## 346/396 SERIES CARD EDGE CONNECTOR CONTACT CODE 555,556,558,559,560 DIMENSIONS

YOUR CONNECTION TO QUALITY & SERVICE

**EDAC INC** TORONTO, ONTARIO CANADA

THESE DRAWINGS AND SPECIFICATIONS ARE THE PROPERTY OF EDAC INC.,AND SHALL NOT BE REPRODUCED, OR COPIED OR USED AS THE BASIS FOR THE MANUFACTURE OR SALE OF APPARATUS WITHOUT WRITTEN PERMISSION.

|  | ACAD REFERENCE NO. | 346-ENG-MASTER   |  |
|--|--------------------|------------------|--|
|  | DRAWN: J.LEE       | DATE: APR. 22/09 |  |
|  | CHEC