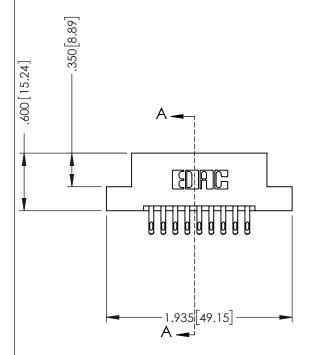

## **Contact Code 555**

## **Contact Code 556**

INSULATOR MATERIAL: THERMOPLASTIC POLYESTER, UL 94V-0 CONTACT MATERIAL; COPPER, NICKEL, TIN ALLOY CA-725 CONTACT PLATING: GOLD ON THE MATING AREA, TIN-LEAD

ON THE CONTACT TAILS, NICKEL UNDERPLATE

## 346/396 SERIES CARD EDGE CONNECTOR CONTACT CODE 555,556,558,559,560 DIMENSIONS

YOUR CONNECTION TO QUALITY & SERVICE

**EDAC INC** TORONTO, ONTARIO CANADA

THESE DRAWINGS AND SPECIFICATIONS ARE THE PROPERTY OF EDAC INC.,AND SHALL NOT BE REPRODUCED, OR COPIED OR USED AS THE BASIS FOR THE MANUFACTURE OR SALE OF APPARATUS WITHOUT WRITTEN PERMISSION.

|  | ACAD REFERENCE NO. | 346-ENG-MASTER   |  |
|--|--------------------|------------------|--|
|  | DRAWN: J.LEE       | DATE: APR. 22/09 |  |
|  | CHECKED:           | DATE:            |  |
|  | SCALE: 1:1         | SHEET 2 OF 2     |  |
|  | DRAWING NUMBER     | ISSUE            |  |
|  | 346-ENG-MASTER     | 1                |  |