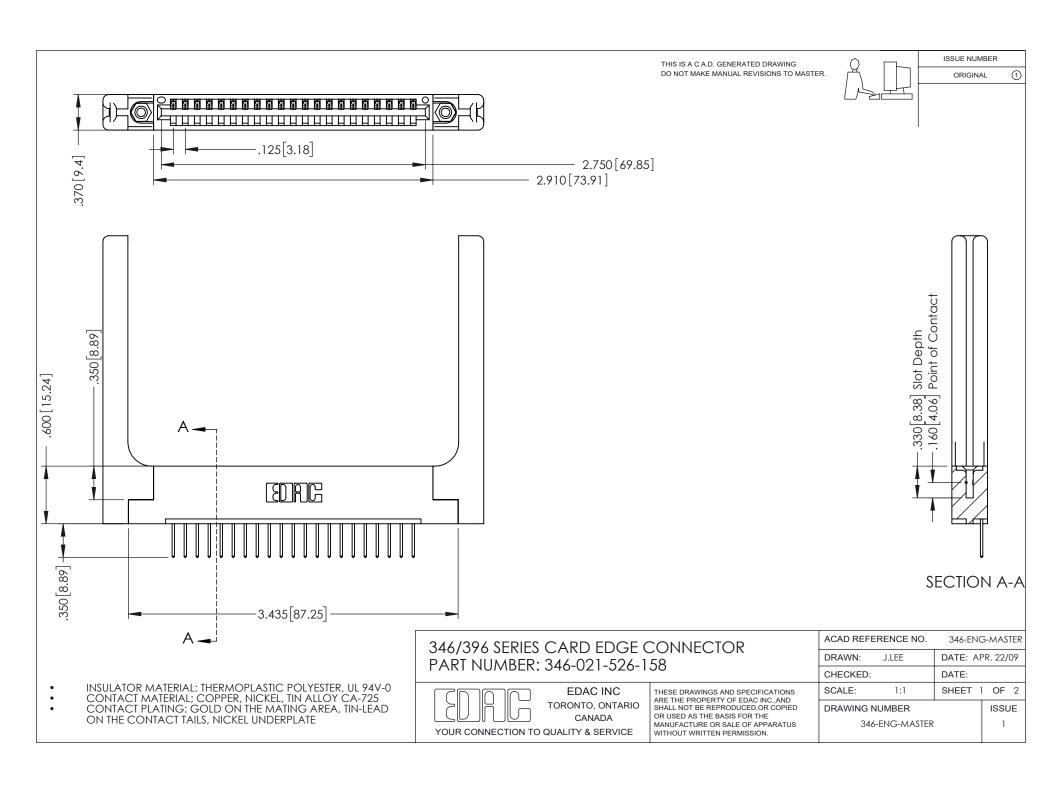

## **Contact Code 556**

INSULATOR MATERIAL: THERMOPLASTIC POLYESTER, UL 94V-0 CONTACT MATERIAL; COPPER, NICKEL, TIN ALLOY CA-725 CONTACT PLATING: GOLD ON THE MATING AREA, TIN-LEAD

ON THE CONTACT TAILS, NICKEL UNDERPLATE

## 346/396 SERIES CARD EDGE CONNECTOR CONTACT CODE 555,556,558,559,560 DIMENSIONS

YOUR CONNECTION TO QUALITY & SERVICE

**EDAC INC** TORONTO, ONTARIO CANADA

THESE DRAWINGS AND SPECIFICATIONS ARE THE PROPERTY OF EDAC INC.,AND SHALL NOT BE REPRODUCED, OR COPIED OR USED AS THE BASIS FOR THE MANUFACTURE OR SALE OF APPARATUS WITHOUT WRITTEN PERMISSION.