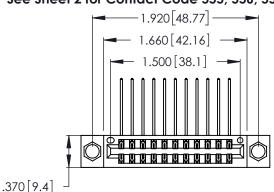

Contact Dimensions:
559-90 Degree Bend (Code 541 Contacts)
See Sheet 2 for Contact Code 555, 556, 558, 559, 560 Dimensions

- INSULATOR MATERIAL: THERMOPLASTIC POLYESTER, UL 94V-0 CONTACT MATERIAL; COPPER, NICKEL, TIN ALLOY CA-725
- CONTACT PLATING: GOLD ON THE MATING AREA, TIN-LEAD ON THE CONTACT TAILS, NICKEL UNDERPLATE

THIS IS A C.A.D. GENERATED DRAWING DO NOT MAKE MANUAL REVISIONS TO MASTER.

| 346/396 SERIES CARD EDGE CONNECTOR |
|------------------------------------|
| PART NUMBER: 346-022-559-804       |

**EDAC INC** TORONTO, ONTARIO CANADA