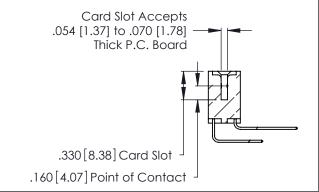

Contact Dimensions:
559-90 Degree Bend (Code 541 Contacts)
See Sheet 2 for Contact Code 555, 556, 558, 559, 560 Dimensions

- INSULATOR MATERIAL: THERMOPLASTIC POLYESTER, UL 94V-0 CONTACT MATERIAL; COPPER, NICKEL, TIN ALLOY CA-725
- CONTACT PLATING: GOLD ON THE MATING AREA, TIN-LEAD ON THE CONTACT TAILS, NICKEL UNDERPLATE

**Contact Code 560** 

INSULATOR MATERIAL: THERMOPLASTIC POLYESTER, UL 94V-0 CONTACT MATERIAL; COPPER, NICKEL, TIN ALLOY CA-725 CONTACT PLATING: GOLD ON THE MATING AREA, TIN-LEAD

ON THE CONTACT TAILS, NICKEL UNDERPLATE