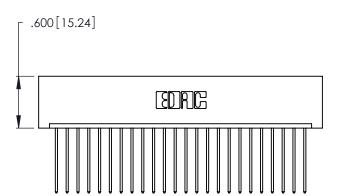

THIS IS A C.A.D. GENERATED DRAWING DO NOT MAKE MANUAL REVISIONS TO MASTER.

ISSUE NUMBER ORIGINAL 1

Card Slot Accepts .054 [1.37] to .070 [1.78] Thick P.C. Board .330 [8.38] Card Slot .160 [4.07] Point of Contact

<u>Contact Dimensions:</u>
541-Wire Wrap .025 Sq. (0.64 Sq.) - Tail LG. =.750 (19.05)
.125 (3.18) Contact Spacing x .250 (6.35) Row Spacing

.370 [9.4]

- INSULATOR MATERIAL: THERMOPLASTIC POLYESTER, UL 94V-0 CONTACT MATERIAL; COPPER, NICKEL, TIN\_ALLOY CA-725
- CONTACT PLATING: GOLD ON THE MATING AREA, TIN-LEAD ON THE CONTACT TAILS, NICKEL UNDERPLATE