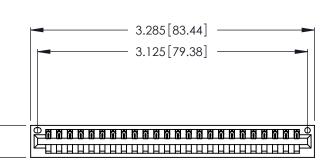

346/396 SERIES CARD EDGE CONNECTOR PART NUMBER: 346-024-541-101

**EDAC INC** TORONTO, ONTARIO CANADA

THESE DRAWINGS AND SPECIFICATIONS ARE THE PROPERTY OF EDAC INC.,AND SHALL NOT BE REPRODUCED, OR COPIED OR USED AS THE BASIS FOR THE MANUFACTURE OR SALE OF APPARATUS WITHOUT WRITTEN PERMISSION.

THIS IS A C.A.D. GENERATED DRAWING DO NOT MAKE MANUAL REVISIONS TO MASTER.

ISSUE NUMBER ORIGINAL 1

Card Slot Accepts .054 [1.37] to .070 [1.78] Thick P.C. Board .330 [8.38] Card Slot .160 [4.07] Point of Contact