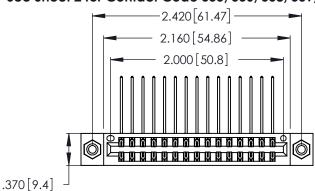

Contact Dimensions:
559-90 Degree Bend (Code 541 Contacts)
See Sheet 2 for Contact Code 555, 556, 558, 559, 560 Dimensions

- INSULATOR MATERIAL: THERMOPLASTIC POLYESTER, UL 94V-0 CONTACT MATERIAL; COPPER, NICKEL, TIN ALLOY CA-725
- CONTACT PLATING: GOLD ON THE MATING AREA, TIN-LEAD ON THE CONTACT TAILS, NICKEL UNDERPLATE

THIS IS A C.A.D. GENERATED DRAWING DO NOT MAKE MANUAL REVISIONS TO MASTER.

| 346/396 SERIES CARD EDGE CONNECTOR |
|------------------------------------|
| PART NUMBER: 346-030-559-808       |

**EDAC INC** TORONTO, ONTARIO CANADA