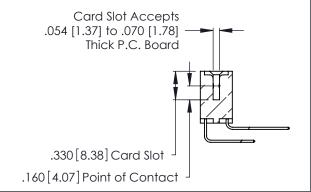

THIS IS A C.A.D. GENERATED DRAWING DO NOT MAKE MANUAL REVISIONS TO MASTER.

ISSUE NUMBER

ORIGINAL

1

**Contact Code 555** 

Contact Code 556

**Contact Code 558** 

**Contact Code 559** 

**Contact Code 560** 

INSULATOR MATERIAL: THERMOPLASTIC POLYESTER, UL 94V-0 CONTACT MATERIAL; COPPER, NICKEL, TIN ALLOY CA-725 CONTACT PLATING: GOLD ON THE MATING AREA, TIN-LEAD

ON THE CONTACT TAILS, NICKEL UNDERPLATE