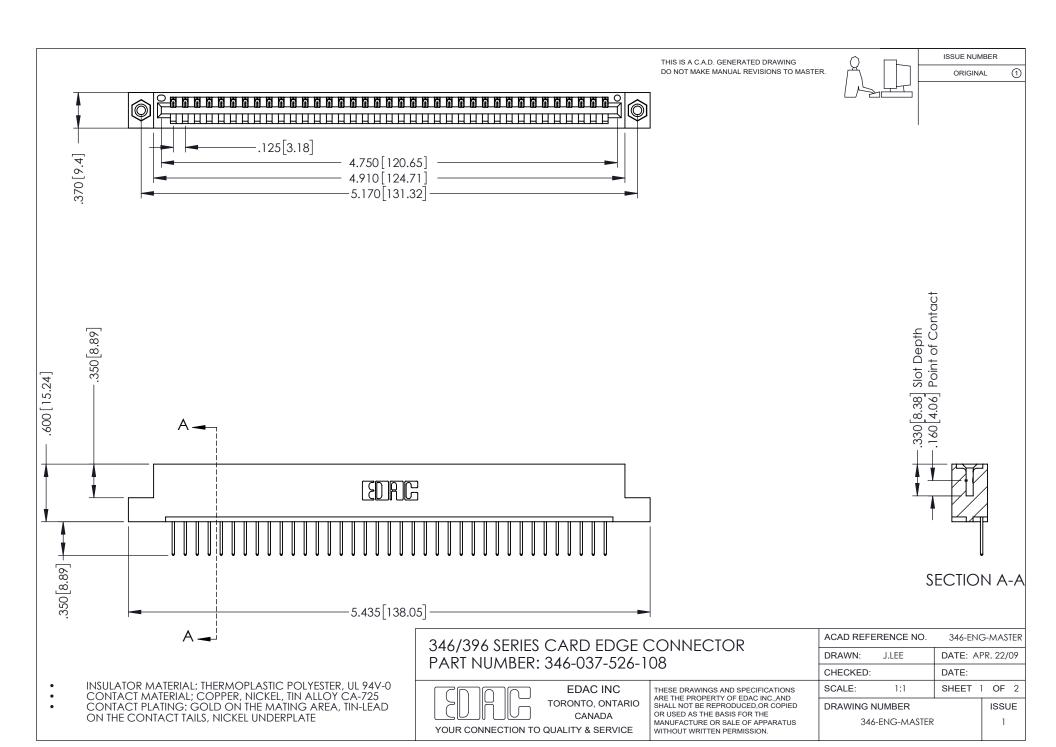

ISSUE NUMBER ORIGINAL 1

## **Contact Code 556**

INSULATOR MATERIAL: THERMOPLASTIC POLYESTER, UL 94V-0 CONTACT MATERIAL; COPPER, NICKEL, TIN ALLOY CA-725 CONTACT PLATING: GOLD ON THE MATING AREA, TIN-LEAD

ON THE CONTACT TAILS, NICKEL UNDERPLATE

## 346/396 SERIES CARD EDGE CONNECTOR CONTACT CODE 555,556,558,559,560 DIMENSIONS

YOUR CONNECTION TO QUALITY & SERVICE

**EDAC INC** TORONTO, ONTARIO CANADA

THESE DRAWINGS AND SPECIFICATIONS ARE THE PROPERTY OF EDAC INC.,AND SHALL NOT BE REPRODUCED, OR COPIED OR USED AS THE BASIS FOR THE MANUFACTURE OR SALE OF APPARATUS WITHOUT WRITTEN PERMISSION.