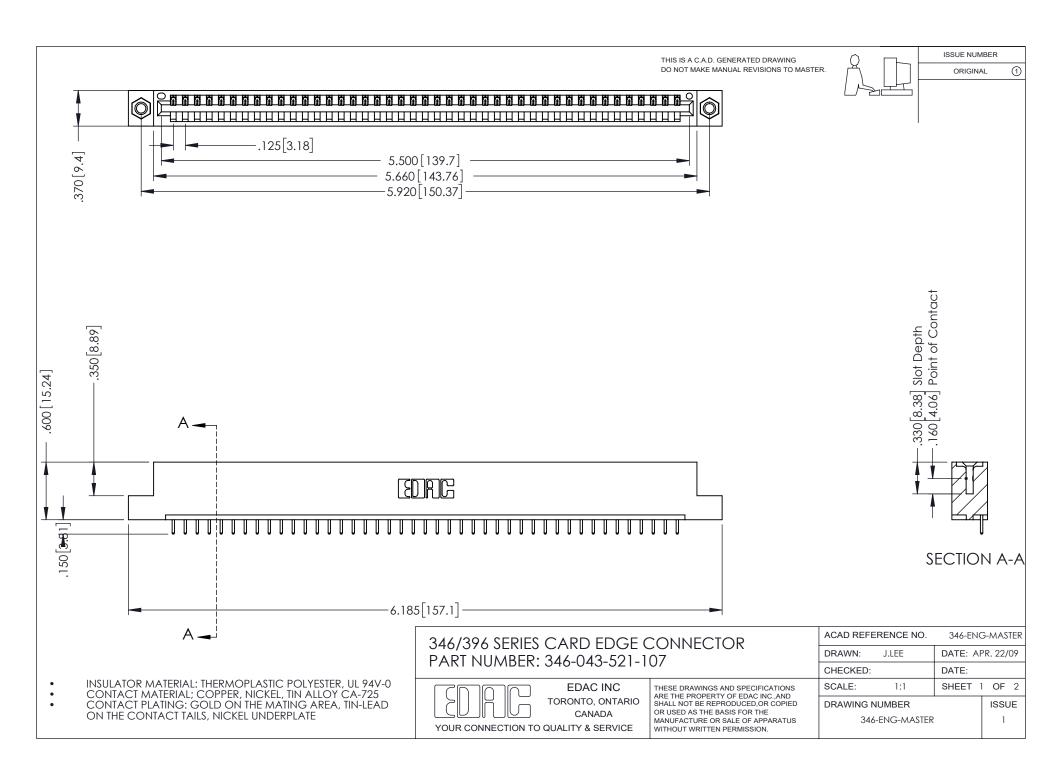

## **Contact Code 556**

INSULATOR MATERIAL: THERMOPLASTIC POLYESTER, UL 94V-0 CONTACT MATERIAL; COPPER, NICKEL, TIN ALLOY CA-725 CONTACT PLATING: GOLD ON THE MATING AREA, TIN-LEAD

ON THE CONTACT TAILS, NICKEL UNDERPLATE

## 346/396 SERIES CARD EDGE CONNECTOR CONTACT CODE 555,556,558,559,560 DIMENSIONS

YOUR CONNECTION TO QUALITY & SERVICE

**EDAC INC** TORONTO, ONTARIO CANADA

THESE DRAWINGS AND SPECIFICATIONS ARE THE PROPERTY OF EDAC INC.,AND SHALL NOT BE REPRODUCED, OR COPIED OR USED AS THE BASIS FOR THE MANUFACTURE OR SALE OF APPARATUS WITHOUT WRITTEN PERMISSION.